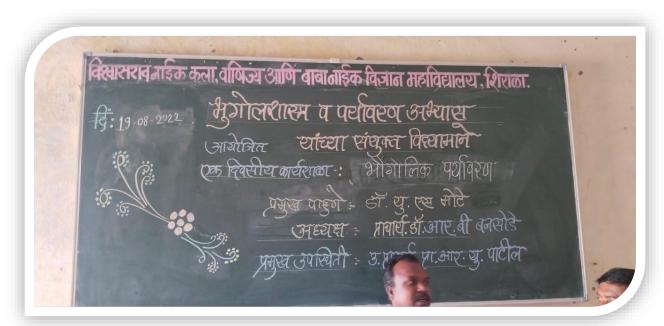

मराठी विभाग, रोजगार केंद्र यांचे संयुक्त विद्यमार्थ अग्रणी महाविद्यालय अंतर्गत एक दिवशीय कार्यशाळा

विषय: मराठी भाषा व पदवी नंतर रोजगाराच्या संघी

प्रमुख वक्ते— डॉ. मांतेश हिरेमठ (दे.भ.आ.ब.नाईक महाविद्यालय, चिखली.)

अध्यक्ष–प्राचार्य, डॉ. राजेंद्र बनसोड

`— प्रमुख उपस्थिती —

प्रा. उपप्राचार्य, बी. आर. दशवंत

प्रा. राजसिंह पाटील, ग्रंथपाल

#### कार्यक्रम पत्रिका

प्रास्ताविक व स्वागत – डॉ. गंगाधर भुक्तर पाहुण्यांची ओळख – डॉ. प्रकाश हुलेनवर प्रमुख पाहुणे – विषय विवेचन अध्यक्ष – अध्यक्षीय मनोगत

आभार — प्रा. शितल धुमाळ सूत्र संचलन — प्रा. रावसाहेब कांबळे

R. 05/12/2022

वेळ : 10.15 सकाळी

स्थळ—हॉलनं.1