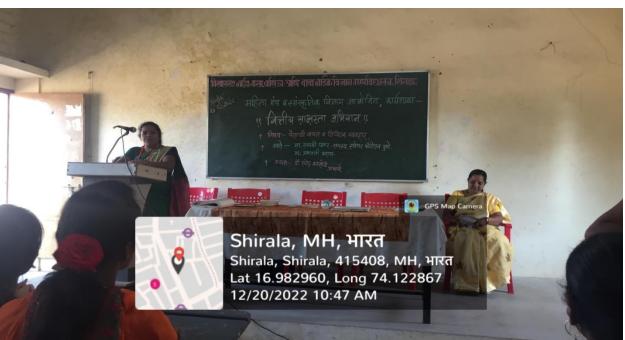

#### NOTICE

All the Faculty Members are hereby informed that Department of English in association with IQAC has planned to organize a One Day Workshop on 'NAAC Awareness and SSR Preparation' on Wednesday 24 May 2023 at 9.00. In this workshop Dr. Pramod A. Ganganmale, IQAC Cordinator K.B.P College Islampur will guide as a resource person. Attendance is mandatory to all the staff members. The Criteria Coordinators along with their team are expected to present their discussion report and plan of action to fulfill the criteria.

Dr. T. R. Havaldar IQAC Coordinator Dr. D. Y. Jamadar Head, Dept. of English

Dr. R. B. Bansode

Pringipal

Principal,

Vishwasrao Naik Arts, Com. & Baba Naik Science Mahavidyalaya Shirala, Dist. Sangli.