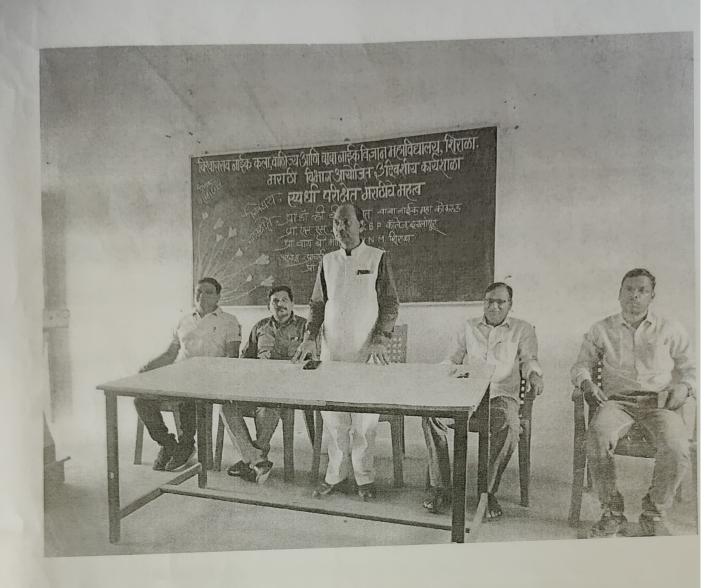

## कार्यकमाचा अहवाल

विश्वासराव नाईक कला, वाणिज्य आणि बाबा नाईक विज्ञानमहाविद्यालयातील वाणिज्य विभाग आणि अर्थशास्त्र विभागामार्फत अग्रणी महाविद्यालयाच्या वतीने 'शेअर्स मार्केट मधील गुंतवण्क व रोजगाराच्या संधी' या विषयावर एक दिवसीय कार्यशाळेचे आयोजन करण्यात आले होते. या कार्यशाळेत मार्गदर्शन करण्यासाठीप्राः नितीन यादव आणि प्राः संजय जगताप यांना निमंत्रित केले होते. सद्दरकार्यशाळेचे अध्यक्ष म्हणून महाविद्यालयाचे प्राचार्य डॉ. आर बी बनसोडे उपस्थित होते. कार्यक्रमाचे प्रास्ताविक व स्वागत डॉ. जी आर भूक्तर यांनी केले तर स्त्रसंचालन श्रीमती व्हीः व्हीः, पाटील यांनी केले. कार्यक्रमाचे आभार प्राःएसःडी शिंदे यांनी मानले सदरील कार्यशाळा १८. ११.२०२२ रोजी संपन्न झाली.

अग्रणी महाविद्यालय समन्वयक

Principal.

Vishwasrao V. R. Arts, Com. & Baba Naik Science Mahavidyalaya Shirala, Dist. Sangli.