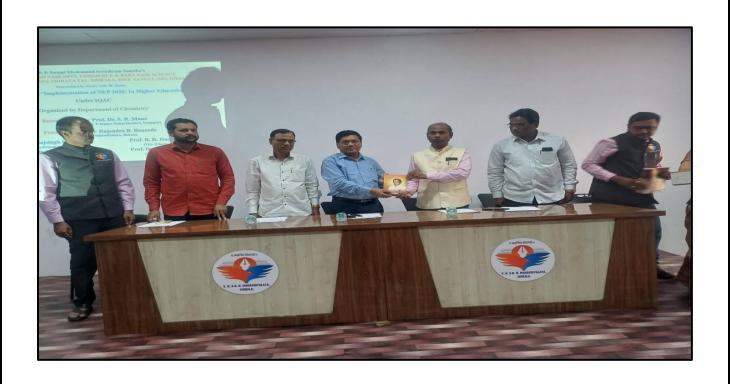

### **Notice**

Our college has organized a Workshop on Implementation of NEP 2020: In Higher Education under IQAC on 20/04/2023 from 10 am to 04 pm. All faculty members are request attend such arranged Programme.

### **Appreciation Letter**

To, Prof. Dr. S. R. Mane Department of Chemistry KBP College, Urun Islampur

Respected Sir,

We would like to thank you for accepting our invitation as a resource person in this workshop to deliver lecture on Implementation of NEP 2020: In Higher Education organized by Department of Chemistry for all faculty members on 20/04/2023 at 10.00 am to 4.30 pm. You have delivered very nice talk on the above topic. This lecture was very interesting and enlightening for our staff.

# A lecture delivered by Dr. S. R. Mane On NEP-2020

**Short description of activity conducted:** 

On Thursday, 20/04/2023 at 10.00 am to 04.00pm. the Department of Chemistry at Vishwasrao Naik Arts, Commerce, and Baba Naik Science Mahavidyala, Shirala, hosted a one-day workshop titled "Implementation of NEP 2020 in Higher Education." This workshop, organized for all faculty members as part of a faculty exchange program, aimed to facilitate a comprehensive understanding of the National Education Policy (NEP) 2020 and its implications for higher education.

Dr. Mrs. S. Y. Salunkhe, anchored the program, ensuring smooth proceedings and active engagement from participants. The workshop commenced with a preface by Dr. S. M. Deshmukh, Head Dept. of Chemistry. During the preface, Dr. S. M. Deshmukh introduced the resource person, Prof. Dr. S. R. Mane providing a brief overview of his expertise and contributions to the workshop, setting the context and highlighting the significance of aligning educational practices with the objectives outlined in NEP 2020.

The workshop was graced by the presence of distinguished personalities, including Principal Dr. R. B. Bansode, who presided over the event as the workshop's President. Also in attendance were key figures such as Dr. D. Y. Jamadar, the NAAC Coordinator, Dr. T. R. Havaldar, the IQAC Coordinator,