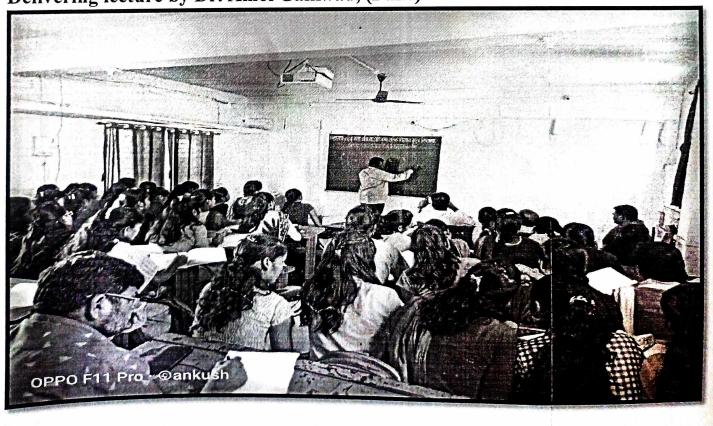

ganize one day workshop on topic "Brahmi, Modi Script and Pali Language: Historical Importance" for all students on 01/02/2020 at 09.00 AM. We are happy to invite as a recourse person. Kindly accept our invitation as a resource person and oblige.

Thanking you,

Vishwasrao Naik Arts, Com.& Baba Naik Science Mahavidyalays

Shirala, Dist.Sangli

Received on

■ A/P : Shirala, Tal : Shirala, Dist : Sangli, Maharashtra. Pincode - 415408. (02345) 272107 ■ Fax : 272107

■ Website: www.vnbnmshirala.com ■ Email ID: vishwasraonaik@rediffmail.com

## RESOURCE PERSONS DELIVERING LECTURE

**Under Lead College Activity (01/02/2020)** 

## TOPIC- Brahmi, Modi Script and Pali Language: Historical Importance

Delivering lecture by Dr. Amol Gaikwad, (Pune)



Delivering lecture by Dr. Amol Gaikwad, (Pune)







#### RESOURCE PERSONS DELIVERING LECTURE

Under Lead College Activity (01/02/2020)

TOPIC- Brahmi, Modi Script and Pali Language: Historical Importance

Delivering lecture by Dr. Amol Gaikwad, (Pune)



Delivering lecture by Dr. Amol Gaikwad, (Pune)



वेश्वासंशव भाइक कला वाक्षीपम आहि





प्रशासकाव मार्डक गला वर्षणण्य आणि यात्रा नाइक विद्यान व्हादिशालण विद्यालय जिल्लाम

#### P. P. Swami Vivekanand Sevashram Sanstha Shirala.

#### Vishwasrao Naik Arts, Commerce & Baba Naik Science Mahavidyalaya, Shirala, Dist. Sangli.

One Day Workshop Under Lead College & History Department

Student Attendance

Prog. Sub: Brahmi, Modi Lipi and Pali Languge: Historical Importance Date:01/02/2020

| 1. 38 Bhuyade Prenali suresh 8NM Anuguel 2. Patil Mansi Rajenda 8NM chegashida disumuse 3. Che amase ma