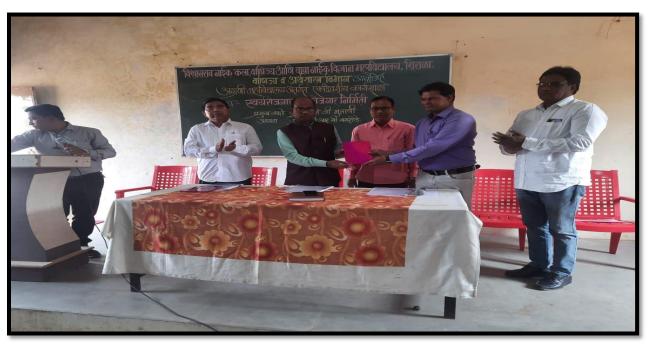

#### NOTICE

All the Faculty Members are hereby informed that Department of English in association with IQAC has planned to organize a One Day Workshop on 'NAAC Awareness and SSR Preparation' on Wednesday 24 May 2023 at 9.00. In this workshop Dr. Pramod A. Ganganmale, IQAC Cordinator K.B.P College Islampur will guide as a resource person. Attendance is mandatory to all the staff members. The Criteria Coordinators along with their team are expected to present their discussion report and plan of action to fulfill the criteria.

Dr. T. R. Havaldar IQAC Coordinator Dr. D. Y. Jamadar Head, Dept. of English

Dr. R. B. Bansode

Pringipal

Principal,

Vishwasrao Naik Arts, Com. & Baba Naik Science Mahavidyalaya Shirala, Dist. Sangli.