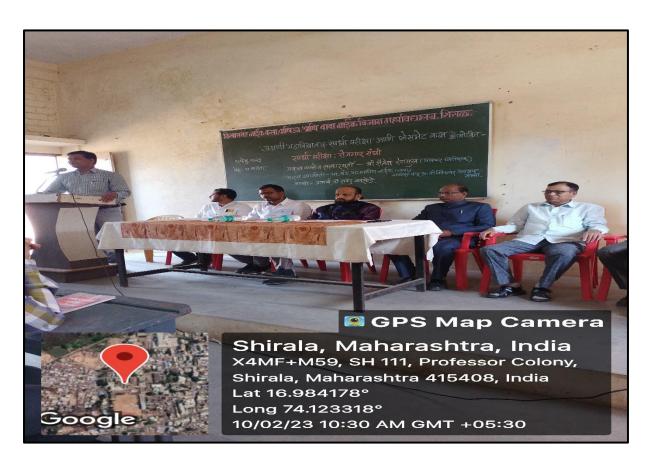

### **Notice**

Our college is going to organize a One Day Workshop on Competitive Examinations

& Opportunities of Employments under Lead College by the Department of Chemistry and

Placement Cell. So all students are requested to attend the Workshop in our college on

10/02/2023 at. Hall no- 01, 10.30 am.

#### **Short description of activity conducted:**

On Friday, 10th February 2023, at 10:30 am, the Department of Chemistry at Vishwasrao Naik Arts, Commerce, and Baba Naik Science Mahavidyala, Shirala, organized a one-day workshop titled "Competitive Examinations & Opportunities of Employment" for all B.A., B. Com., and B. Sc. students. The aim of the workshop was to provide valuable insights and guidance to students regarding competitive examinations and employment opportunities.

The workshop was graced by the presence of esteemed guests and faculty members. Adv. Bhagasing Naik (Nana), President of Swami Vivekanand Sewashram Sanstha, Shirala, honored the occasion as the chief guest. Dr. R. B. Bansode, the Principal of the Mahavidyala, presided over the program, lending his support and guidance. Additionally, Vice-Principal Mr. R. U. Patil and Vice-Principal Mr. B. R. Dashwant were also present, adding their expertise to the discussions.