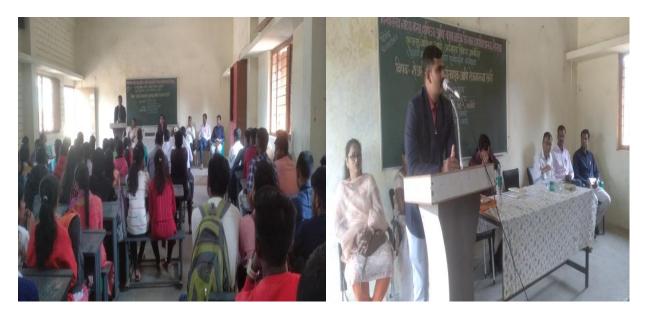

#### PROGRAMME SCHEDULE

Intorductory speech: Dr. (Mrs.) T. P. Yadav

Introduction of Resource Person: Mr. Rathod J. M.

Chief Guest: Hon. Adv. Bhagatsing Naik (Nana),

President, P. P. S. V. S. Sanstha, Shirala

Resource Person: Dr. Mrs. U. R. Biraje

(Asst, Prof. VN & BN Mahavidyalaya, Shirala)

President of the Function: Hon. Dr. R. B. Bansode

(**Principal:** VN & BN Mahavidyalaya, Shirala)

**Gracious Presence:** Hon. Shri. Vishwapratapsing B. Naik (Dada),

> (Secretary, P. P. S. V. S. Sanstha, Shirala) Hon. Mr. Prithvising B. Naik (Baba),

(Vice-President, P. P. S. V. S. Sanstha, Shirala)

Mr. Rajsing U. Patil (Vice Principal) Mr. B. R. Dashwant (Vice Principal)

**Dr. Dilawar Y. Jamadar** ( NAAC Coordinator ) Dr. Tanaji R. Hawaldar ( IQAC Coordinator )

Time: 10:00 am Onwards

Dr. Gangadhar R. Bhutkar (Lead College Coordinator)

Vote of Thanks: Mr. P. M. Swami

Anchoring: Dr. (Mrs.) S. Y. Salunkhe

Date: 25/04/2023 Venue: Science Hall, V.N. & B.N.M., Shirala