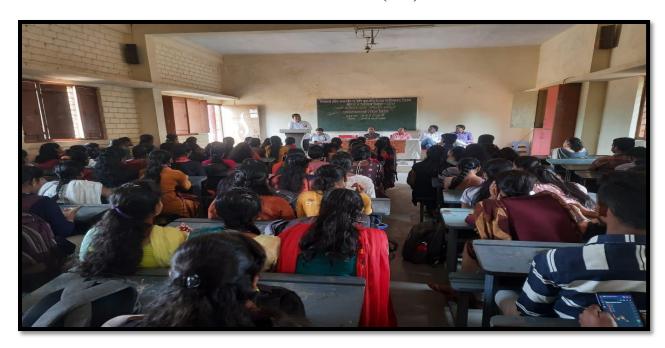

#### NOTICE

All the Faculty Members are hereby informed that Department of English in association with IQAC has planned to organize a One Day Workshop on 'NAAC Awareness and SSR Preparation' on Wednesday 24 May 2023 at 9.00. In this workshop Dr. Pramod A. Ganganmale, IQAC Cordinator K.B.P College Islampur will guide as a resource person. Attendance is mandatory to all the staff members. The Criteria Coordinators along with their team are expected to present their discussion report and plan of action to fulfill the criteria.

Dr. T. R. Havaldar IQAC Coordinator Dr. D. Y. Jamadar Head, Dept. of English

Dr. R. B. Bansode

Pringipal

Principal,

Vishwasrao Naik Arts, Com. & Baba Naik Science Mahavidyalaya Shirala, Dist. Sangli.