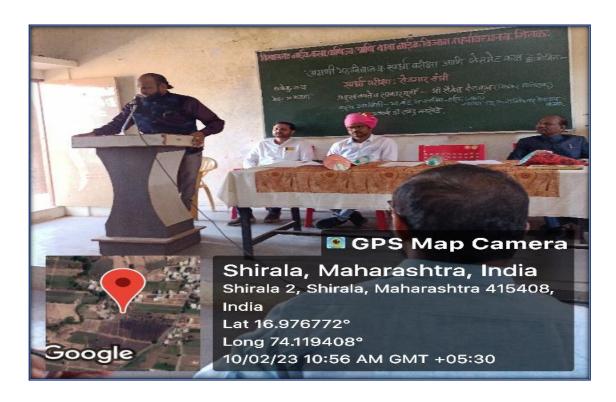

### **Notice**

Our college is going to organize a One Day Workshop on Competitive Examinations

& Opportunities of Employments under Lead College by the Department of Chemistry and

Placement Cell. So all students are requested to attend the Workshop in our college on

10/02/2023 at. Hall no- 01, 10.30 am.

#### **Short description of activity conducted:**

On Friday, 10th February 2023, at 10:30 am, the Department of Chemistry at Vishwasrao Naik Arts, Commerce, and Baba Naik Science Mahavidyala, Shirala, organized a one-day workshop titled "Competitive Examinations & Opportunities of Employment" for all B.A., B. Com., and B. Sc. students. The aim of the workshop was to provide valuable insights and guidance to students regarding competitive examinations and employment opportunities.

The workshop was graced by the presence of esteemed guests and faculty members. Adv. Bhagasing Naik (Nana), President of Swami Vivekanand Sewashram Sanstha, Shirala, honored the occasion as the chief guest. Dr. R. B. Bansode, the Principal of the Mahavidyala, presided over the program, lending his support and guidance. Additionally, Vice-Principal Mr. R. U. Patil and Vice-Principal Mr. B. R. Dashwant were also present, adding their expertise to the discussions.