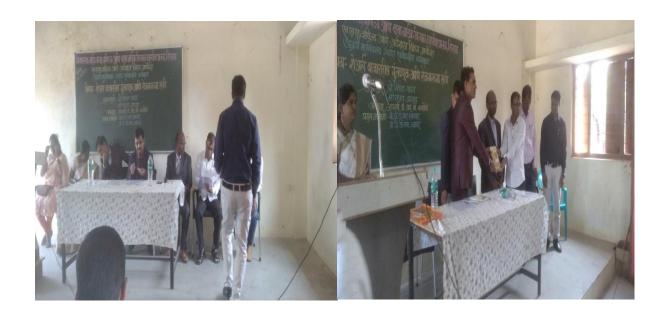

#### PROGRAMME SCHEDULE

Intorductory speech: Dr. (Mrs.) T. P. Yadav

Introduction of Resource Person: Mr. Rathod J. M.

Chief Guest: Hon. Adv. Bhagatsing Naik (Nana),

President, P. P. S. V. S. Sanstha, Shirala

Resource Person: Dr. Mrs. U. R. Biraje

(Asst, Prof. VN & BN Mahavidyalaya, Shirala)

President of the Function: Hon. Dr. R. B. Bansode

(**Principal:** VN & BN Mahavidyalaya, Shirala)

**Gracious Presence:** Hon. Shri. Vishwapratapsing B. Naik (Dada),

> (Secretary, P. P. S. V. S. Sanstha, Shirala) Hon. Mr. Prithvising B. Naik (Baba),

(Vice-President, P. P. S. V. S. Sanstha, Shirala)

Mr. Rajsing U. Patil (Vice Principal) Mr. B. R. Dashwant (Vice Principal)

**Dr. Dilawar Y. Jamadar** ( NAAC Coordinator ) Dr. Tanaji R. Hawaldar ( IQAC Coordinator )

Time: 10:00 am Onwards

Dr. Gangadhar R. Bhutkar (Lead College Coordinator)

Vote of Thanks: Mr. P. M. Swami

Anchoring: Dr. (Mrs.) S. Y. Salunkhe

Date: 25/04/2023 Venue: Science Hall, V.N. & B.N.M., Shirala