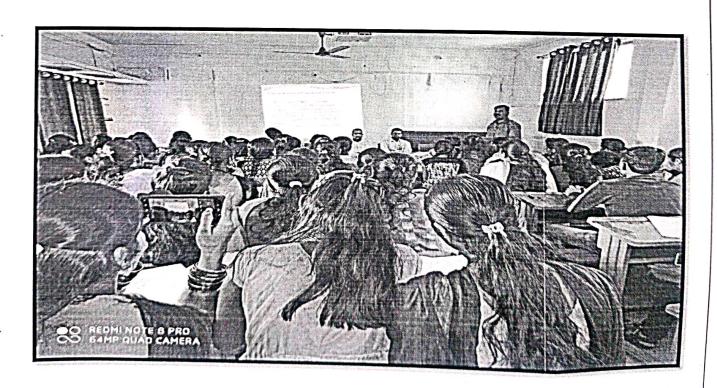

#### NOTICE

All the Faculty Members are hereby informed that Department of English in association with IQAC has planned to organize a One Day Workshop on 'NAAC Awareness and SSR Preparation' on Wednesday 24 May 2023 at 9.00. In this workshop Dr. Pramod A. Ganganmale, IQAC Cordinator K.B.P College Islampur will guide as a resource person. Attendance is mandatory to all the staff members. The Criteria Coordinators along with their team are expected to present their discussion report and plan of action to fulfill the criteria.

Dr. T. R. Havaldar IQAC Coordinator Dr. D. Y. Jamadar Head, Dept. of English

Dr. R. B. Bansode

Pringipal

Principal,

Vishwasrao Naik Arts, Com. & Baba Naik Science Mahavidyalaya Shirala, Dist. Sangli.