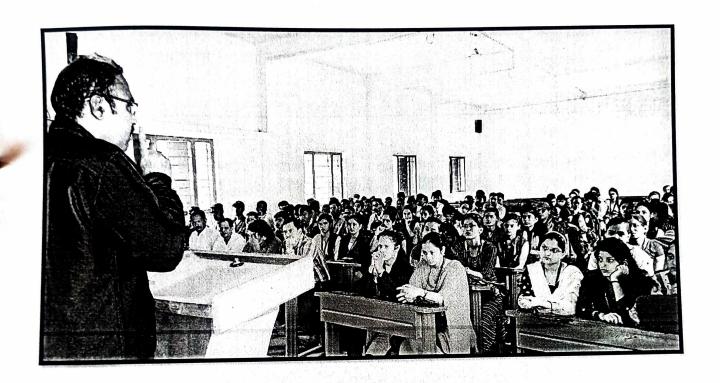

#### NOTICE

All the Faculty Members are hereby informed that Department of English in association with IQAC has planned to organize a One Day Workshop on 'NAAC Awareness and SSR Preparation' on Wednesday 24 May 2023 at 9.00. In this workshop Dr. Pramod A. Ganganmale, IQAC Cordinator K.B.P College Islampur will guide as a resource person. Attendance is mandatory to all the staff members. The Criteria Coordinators along with their team are expected to present their discussion report and plan of action to fulfill the criteria.

Dr. T. R. Havaldar IQAC Coordinator Dr. D. Y. Jamadar Head, Dept. of English

Dr. R. B. Bansode

Pringipal

Principal,

Vishwasrao Naik Arts, Com. & Baba Naik Science Mahavidyalaya Shirala, Dist. Sangli.