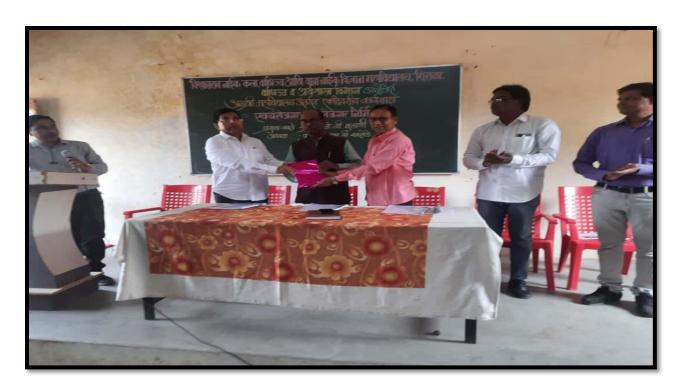

#### NOTICE

All the Faculty Members are hereby informed that Department of English in association with IQAC has planned to organize a One Day Workshop on 'NAAC Awareness and SSR Preparation' on Wednesday 24 May 2023 at 9.00. In this workshop Dr. Pramod A. Ganganmale, IQAC Cordinator K.B.P College Islampur will guide as a resource person. Attendance is mandatory to all the staff members. The Criteria Coordinators along with their team are expected to present their discussion report and plan of action to fulfill the criteria.

Dr. T. R. Havaldar IQAC Coordinator Dr. D. Y. Jamadar Head, Dept. of English

Dr. R. B. Bansode

Pringipal

Principal,

Vishwasrao Naik Arts, Com. & Baba Naik Science Mahavidyalaya Shirala, Dist. Sangli.

Dear Sir,

We would like to thank you on behalf of Department of English and IQAC Vishwasrao Naik Arts, Commerce and Baba Naik Science College Shiralafor your gracious presence as a Resource Person and delivering an insightful session in aWorkshop :'NAAC **Awareness** and SSR Preparation' datedWednesday,24May 2023.