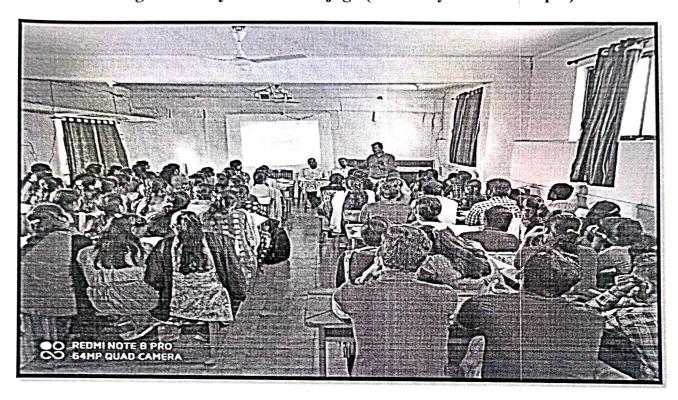

#### NOTICE

All the Faculty Members are hereby informed that Department of English in association with IQAC has planned to organize a One Day Workshop on 'NAAC Awareness and SSR Preparation' on Wednesday 24 May 2023 at 9.00. In this workshop Dr. Pramod A. Ganganmale, IQAC Cordinator K.B.P College Islampur will guide as a resource person. Attendance is mandatory to all the staff members. The Criteria Coordinators along with their team are expected to present their discussion report and plan of action to fulfill the criteria.

Dr. T. R. Havaldar IQAC Coordinator Dr. D. Y. Jamadar Head, Dept. of English

Dr. R. B. Bansode

Pringipal

Principal,

Vishwasrao Naik Arts, Com. & Baba Naik Science Mahavidyalaya Shirala, Dist. Sangli.