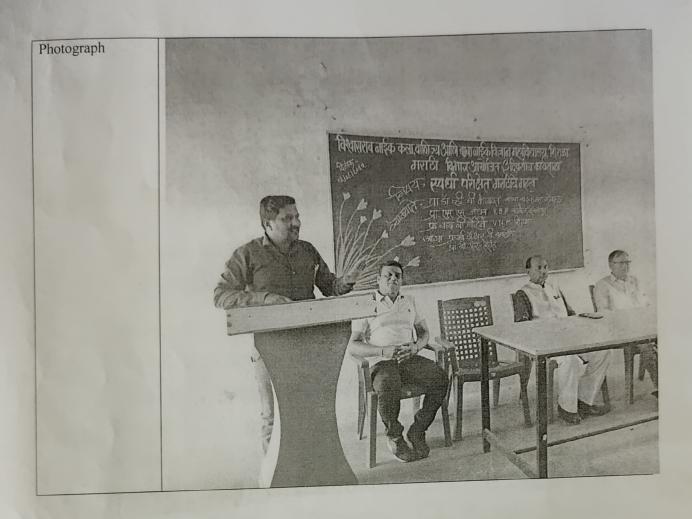

मराठी विभाग, रोजगार केंद्र यांचे संयुक्त विद्यमार्थ अग्रणी महाविद्यालय अंतर्गत एक दिवशीय कार्यशाळा

विषय: मराठी भाषा व पदवी नंतर रोजगाराच्या संघी

प्रमुख वक्ते— डॉ. मांतेश हिरेमठ (दे.भ.आ.ब.नाईक महाविद्यालय, चिखली.)

अध्यक्ष–प्राचार्य, डॉ. राजेंद्र बनसोड

`— प्रमुख उपस्थिती —

प्रा. उपप्राचार्य, बी. आर. दशवंत

प्रा. राजसिंह पाटील, ग्रंथपाल

#### कार्यक्रम पत्रिका

प्रास्ताविक व स्वागत – डॉ. गंगाधर भुक्तर पाहुण्यांची ओळख – डॉ. प्रकाश हुलेनवर प्रमुख पाहुणे – विषय विवेचन अध्यक्ष – अध्यक्षीय मनोगत

आभार — प्रा. शितल धुमाळ सूत्र संचलन — प्रा. रावसाहेब कांबळे

R. 05/12/2022

वेळ : 10.15 सकाळी

स्थळ—हॉलनं.1