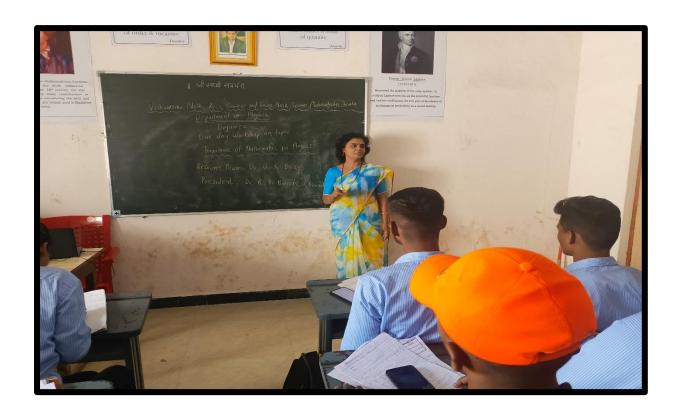

#### PROGRAMME SCHEDULE

Intorductory speech: Dr. (Mrs.) T. P. Yadav

Introduction of Resource Person: Mr. Rathod J. M.

Chief Guest: Hon. Adv. Bhagatsing Naik (Nana),

President, P. P. S. V. S. Sanstha, Shirala

Resource Person: Dr. Mrs. U. R. Biraje

(Asst, Prof. VN & BN Mahavidyalaya, Shirala)

President of the Function: Hon. Dr. R. B. Bansode

(**Principal:** VN & BN Mahavidyalaya, Shirala)

**Gracious Presence:** Hon. Shri. Vishwapratapsing B. Naik (Dada),

**Dr. Dilawar Y. Jamadar** ( NAAC Coordinator ) Dr. Tanaji R. Hawaldar ( IQAC Coordinator )

Time: 10:00 am Onwards

Dr. Gangadhar R. Bhutkar (Lead College Coordinator)

Vote of Thanks: Mr. P. M. Swami

Anchoring: Dr. (Mrs.) S. Y. Salunkhe

Date: 25/04/2023 Venue: Science Hall, V.N. & B.N.M., Shirala