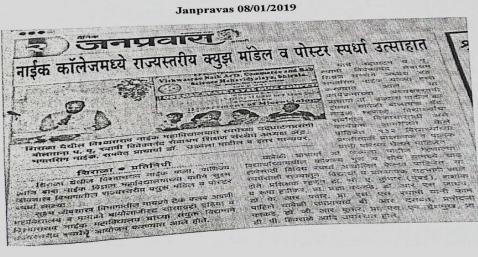

निक एरमी अस्थान्या मालकीबी

डायबिटिस रुग्णांसाठी 'स्मार्ट कंटिन्युअस ग्लुकोज मॉनिटरिंग' सिस्टीम

पाजयस्तरिय प्रस्तर्भणुपा, मार्थिक व पोस्टर स्वर्धन महित्यस्त अर्ड स्वर्धास्त नाईक.
होते.
कार्यक्रमाथे उद्घाटन
सुअस मुक्तोज मानिटिंगि सिटिंग
विस्तारप्रदेशेयटकेअस्वव्यक्रमांत्रात्
विस्तारप्रदेशेयटकेअस्वव्यक्रमांत्रात्
हे विस्तारप्रदेशेयटकेअस्वव्यक्रमांत्रात्
हे विस्तारप्रदेशेयटकेअस्वव्यक्रमांत्रात्
हे विस्तारप्रदेशेयटकेअस्वव्यक्रमांत्रात्
हे विस्तारप्रदेशेयटकेअस्वव्यक्रमांत्रात्
हे अस्तार्थम विद्याप्त स्वात्तिक स्वात्रात् व्यवस्त्र अस्त्रात् अस्त्रात् व्यवस्त्र अस्त्रात् अस्त्रात् व्यवस्त्र अस्त्रात् व्यवस्त्र अस्त्रात् व्यवस्त्र अस्त्रात् व्यवस्त्र अस्त्रात् व्यवस्त्र अस्त्रात् व्यवस्त्र अस्त्र मार्थिक स्वात्र प्रस्ति अस्त्र प्रमाण्य स्वात्र स्वात्र स्वात्र प्रस्ति अस्त्र प्रमाण्य स्वात्र स्वा



#### chichael

# शिराळा येथे प्रश्नमंजुषा स्पर्धा

लोकमत न्यूज नेटवर्क

रिराराळा : शिराळा येथील विश्वासराव नाईक कला, वाणिज्य आणि वादा नाईक विज्ञान महाविद्यालयाच्यावतीने सुक्ष्म जीवशास्त्र विभागातील राज्यस्तरीय प्रश्नमंजुषा व भितीपत्रके

स्पर्धा उत्साहात पार पडल्या.
सृक्ष्म जीवशास्त्र विभागातील
मायको टेक क्लब अग्रणी
महाविद्यालय य मायको बायोलॉजिस्ट
सोसायटी इंडिया व विश्वासराय
नाईक महाविद्यालय यांच्या संयुक्त
विद्यमाने राज्यस्तरीय स्पर्धेचे आयंजन
केले होते. स्वामी विवेकानंद संयाक्षम
शिक्षण संस्थेचे अध्यक्ष अंड.
भगतिसंग नाईक यांच्याहस्ते याचे
अग्रतिसंग नाईक यांच्याहस्ते याचे
उद्घाटन क्ररण्यात आले.
हां. उज्यला पाटील होत्या.

बा. अंड. नाईक म्हणाल, विद्यार्थ्याच्या सर्वांगीण विकासासाठी असे कार्यक्रम चेतले पाहिजेत. त्यांच्या प्रगतीसाठी शिक्षकांनी परिश्रम ध्याये.

कुंभार, शशांक हडींकर, रूपा हडींक