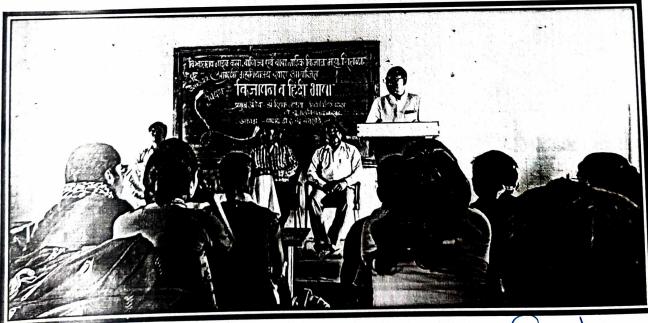

मराठी विभाग, रोजगार केंद्र यांचे संयुक्त विद्यमार्थ अग्रणी महाविद्यालय अंतर्गत एक दिवशीय कार्यशाळा

विषय: मराठी भाषा व पदवी नंतर रोजगाराच्या संघी

प्रमुख वक्ते— डॉ. मांतेश हिरेमठ (दे.भ.आ.ब.नाईक महाविद्यालय, चिखली.)

अध्यक्ष–प्राचार्य, डॉ. राजेंद्र बनसोड

`— प्रमुख उपस्थिती —

प्रा. उपप्राचार्य, बी. आर. दशवंत

प्रा. राजसिंह पाटील, ग्रंथपाल

#### कार्यक्रम पत्रिका

प्रास्ताविक व स्वागत – डॉ. गंगाधर भुक्तर पाहुण्यांची ओळख – डॉ. प्रकाश हुलेनवर प्रमुख पाहुणे – विषय विवेचन अध्यक्ष – अध्यक्षीय मनोगत

आभार — प्रा. शितल धुमाळ सूत्र संचलन — प्रा. रावसाहेब कांबळे

R. 05/12/2022

वेळ : 10.15 सकाळी

स्थळ—हॉलनं.1