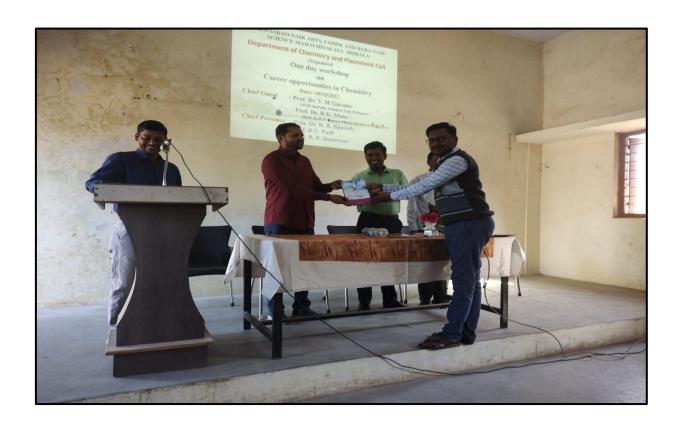

# Report of a One-day Workshop on "Competitive Examinations & Opportunities of Employments"

Name of Activity : "Competitive Examinations & Opportunities

of Employments"

Name of Activity : One-day Workshop

**Date and time of activity conducted** : Friday, 10/02/2023 at 10.30 am

Target Group : All B.A., B. Com. B. Sc, students

Name of Organizer : Department of Chemistry

Name of the chief Guest : Mr. Deshmukh Shailesh Naganath

Sales Tax Inspector, Islampur,

Tal- Walwa, Dist – Sangli.

**Platform** : Offline mode

#### **Short description of activity conducted:**

On Friday, 10th February 2023, at 10:30 am, the Department of Chemistry at Vishwasrao Naik Arts, Commerce, and Baba Naik Science Mahavidyala, Shirala, organized a one-day workshop titled "Competitive Examinations & Opportunities of Employment" for all B.A., B. Com., and B. Sc. students. The aim of the workshop was to provide valuable insights and guidance to students regarding competitive examinations and employment opportunities.

The workshop was graced by the presence of esteemed guests and faculty members. Adv. Bhagasing Naik (Nana), President of Swami Vivekanand Sewashram Sanstha, Shirala, honored the occasion as the chief guest. Dr. R. B. Bansode, the Principal of the Mahavidyala, presided over the program, lending his support and guidance. Additionally, Vice-Principal Mr. R. U. Patil and Vice-Principal Mr. B. R. Dashwant were also present, adding their expertise to the discussions.

Mr. R.S. Kadam, with his adept facilitation skills, anchored the program, ensuring smooth proceedings and active engagement from the participants. The workshop commenced with a preface by Dr. S. M. Deshmukh, the Head of the Department of Chemistry. During the preface, Dr. S. M. Deshmukh introduced the resource person, Mr. Deshmukh Shailesh Naganath, providing a brief

overview of his expertise and contributions to the workshop, setting the context and emphasizing the importance of competitive examinations and employment opportunities in today's competitive world.

The workshop featured Mr. Deshmukh Shailesh Naganath, Sales Tax Inspector, Islampur, as the resource person. Mr. Shailesh shared valuable insights and practical tips regarding exam preparation strategies, career options, and skill development, providing students with a comprehensive understanding of the subject matter.