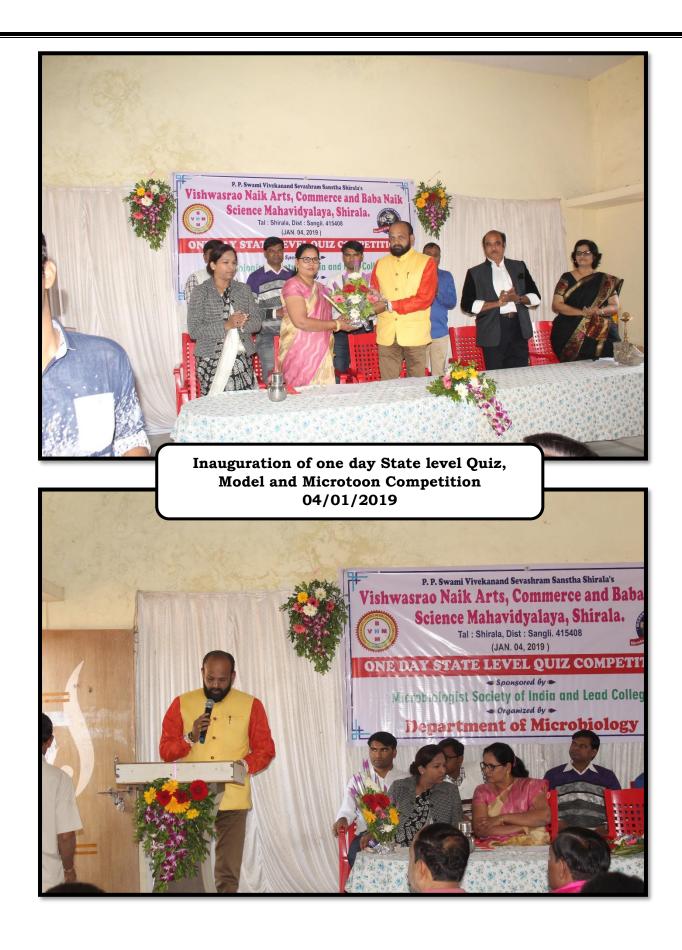

महाविद्यालय यांच्या संयुक्त
विद्यमाने राज्यस्तरीय स्पर्धेचे आयंजन
केले होते. स्वामी विवेकानंद संयाक्षम
शिक्षण संस्थेचे अध्यक्ष अंड.
भगतिसंग नाईक यांच्याहस्ते याचे
अग्रतिसंग नाईक यांच्याहस्ते याचे
उद्घाटन क्ररण्यात आले.
हां. उज्यला पाटील होत्या.

बा. अंड. नाईक म्हणाल, विद्यार्थ्याच्या सर्वांगीण विकासासाठी असे कार्यक्रम चेतले पाहिजेत. त्यांच्या प्रगतीसाठी शिक्षकांनी परिश्रम ध्याये.

कुंभार, शशांक हडींकर, रूपा हडींकर, कुंभार, शशांक हडींकर, रूपा हडींकर, प्रा. प्रज्ञा काकडे, डॉ. आर. एस. जावय, डॉ. के. आर. पवार, प्रा. एस. जावय, डॉ. के. आर. पवार, प्रा. एस. एस. स्वामी यांनी काम पाहिले. यांवेळी उपप्राचार्य बी. आर. दसवंत, प्रमोदजी काकडे, डॉ. जी. आर. युक्तर, प्रमोदजी काकडे, डॉ. जी. आर. युक्तर, प्रा. एस. एन. दशमुख, प्रा. डी. पी. हिवराळे उपस्थित होते.

Page No. 9 Jan 07, 2019 Powered by: erelego.com





























04/01/2019







# REORD OF ACADEMIC YEAR 2018-19





Es Es

Dr. Ujwala Patil M.Sc. Ph.D, SET

23/01/2019

## **NOTICE**

All the students of B.Sc-I & II are informed that, the Department of Physics & Mathematics organizes one day workshop on "Lorentz Transformation & Prime Numbers" under Lead College Scheme on Tuesday, 25/01/2019 at 10:00 am. All the students are requested to attend the lecture.

• Venue: Seminar Hall.

SHIRALA Dist. Sangli



#### P. P. Swami Vivekanand Sevashram Sanstha Shirala's VISHWASRAO NAIK ARTS, COMMERCE & BABA NAIK SCIENCE MAHAVIDYALAYA. SHIRALA



Affiliated To Shivaji University, Kolhapur

NAAC REACCREDITATED 'B' Grade Prin. Dr. Ujwala Patil

One day Workshop on,

#### "Lorentz Transformation & Prime Numbers"

**Under LEAD COLLEGE SC