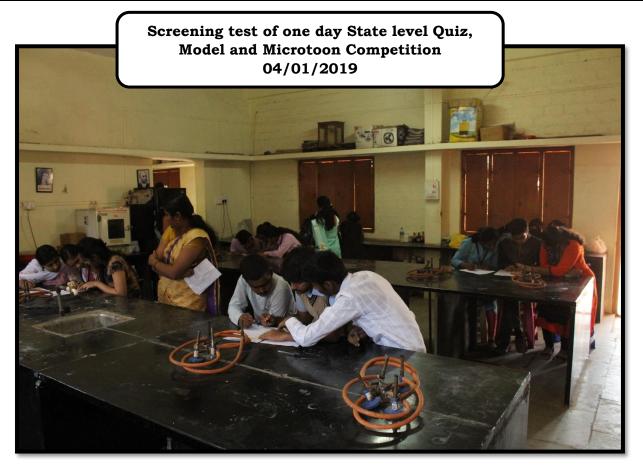

्यालय यांच्या संयुक्त
विद्यमाने राज्यस्तरीय स्पर्धेचे आयंजन
केले होते. स्वामी विवेकानंद संयाक्षम
शिक्षण संस्थेचे अध्यक्ष अंड.
भगतिसंग नाईक यांच्याहस्ते याचे
अग्रतिसंग नाईक यांच्याहस्ते याचे
उद्घाटन क्ररण्यात आले.
हां. उज्यला पाटील होत्या.

बा. अंड. नाईक म्हणाल, विद्यार्थ्याच्या सर्वांगीण विकासासाठी असे कार्यक्रम चेतले पाहिजेत. त्यांच्या प्रगतीसाठी शिक्षकांनी परिश्रम ध्याये.

कुंभार, शशांक हडींकर, रूपा हडींकर, कुंभार, शशांक हडींकर, रूपा हडींकर, प्रा. प्रज्ञा काकडे, डॉ. आर. एस. जावय, डॉ. के. आर. पवार, प्रा. एस. जावय, डॉ. के. आर. पवार, प्रा. एस. एस. स्वामी यांनी काम पाहिले. यांवेळी उपप्राचार्य बी. आर. दसवंत, प्रमोदजी काकडे, डॉ. जी. आर. युक्तर, प्रमोदजी काकडे, डॉ. जी. आर. युक्तर, प्रा. एस. एन. दशमुख, प्रा. डी. पी. हिवराळे उपस्थित होते.

Page No. 9 Jan 07, 2019 Powered by: erelego.com





























04/01/2019







# REORD OF ACADEMIC YEAR 2018-19





Es Es

Dr. Ujwala Patil M.Sc. Ph.D, SET

23/01/2019

## **NOTICE**

All the students of B.Sc-I & II are informed that, the Department of Physics & Mathematics organizes one day workshop on "Lorentz Transformation & Prime Numbers" under Lead College Scheme on Tuesday, 25/01/2019 at 10:00 am. All the students are requested to attend the lecture.

• Venue: Seminar Hall.

SHIRALA Dist. Sangli



#### P. P. Swami Vivekanand Sevashram Sanstha Shirala's VISHWASRAO NAIK ARTS, COMMERCE & BABA NAIK SCIENCE MAHAVIDYALAYA. SHIRALA



Affiliated To Shivaji University, Kolhapur

NAAC REACCREDITATED 'B' Grade Prin. Dr. Ujwala Patil

One day Workshop on,

#### "Lorentz Transformation & Prime Numbers"

**Under LEAD COLLEGE SCHEME**