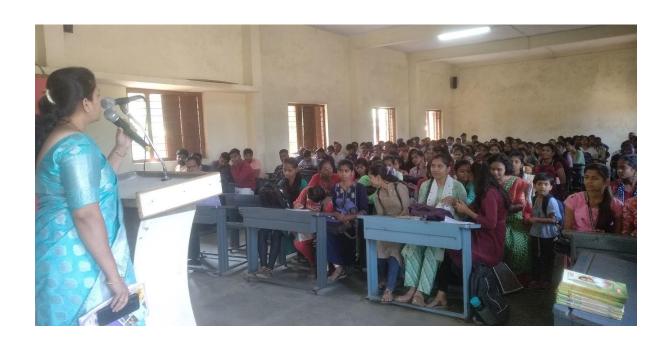

#### NOTICE

All the Faculty Members are hereby informed that Department of English in association with IQAC has planned to organize a One Day Workshop on 'NAAC Awareness and SSR Preparation' on Wednesday 24 May 2023 at 9.00. In this workshop Dr. Pramod A. Ganganmale, IQAC Cordinator K.B.P College Islampur will guide as a resource person. Attendance is mandatory to all the staff members. The Criteria Coordinators along with their team are expected to present their discussion report and plan of action to fulfill the criteria.

Dr. T. R. Havaldar IQAC Coordinator Dr. D. Y. Jamadar Head, Dept. of English

Dr. R. B. Bansode

Pringipal

Principal,

Vishwasrao Naik Arts, Com. & Baba Naik Science Mahavidyalaya Shirala, Dist. Sangli.