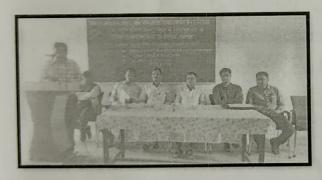

### **NOTICE**

All the students of B.Sc-I & II are informed that, the Department of PHYSICS organizes one day workshop on "Importance of Mathematics in Physics" under Lead College Scheme on Tuesday, 25/04/2023 at 10:00 am. All the students are requested to attend the lecture.

• Venue: Science Seminar Hall.

One day Workshop on,

#### "Importance of Mathematics in Physics"

#### **Under LEAD COLLEGE SCHEME**

Organised by

#### **DEPARTMENT OF PHYSICS**

#### PROGRAMME SCHEDULE

Intorductory speech: Dr. (Mrs.) T. P. Yadav

Introduction of Resource Person: Mr. Rathod J. M.

Chief Guest: Hon. Adv. Bhagatsing Naik (Nana),

President, P. P. S. V. S. Sanstha, Shirala

Resource Person: Dr. Mrs. U. R. Biraje

(Asst, Prof. VN & BN Mahavidyalaya, Shirala)

President of the Function: Hon. Dr. R. B. Bansode

(**Principal:** VN & BN Mahavidyalaya, Shirala)

**Gracious Presence:** Hon. Shri. Vishwapratapsing B. Naik (Dada),

> (Secretary, P. P. S. V. S. Sanstha, Shirala) Hon. Mr. Prithvising B. Naik (Baba),

(Vice-President, P. P. S. V. S. Sanstha, Shirala)

Mr. Rajsing U. Patil (Vice Principal) Mr. B. R. Dashwant (Vice Principal)

**Dr. Dilawar Y. Jamadar** ( NAAC Coordinator ) Dr. Tanaji R. Hawaldar ( IQAC Coordinator )

Time: 10:00 am Onwards

Dr. Gangadhar R. Bhutkar (Lead College Coordinator)

Vote of Thanks: Mr. P. M. Swami

Anchoring: Dr. (Mrs.) S. Y. Salunkhe

Date: 25/04/2023 Venue: Science Hall, V.N. & B.N.M., Shirala