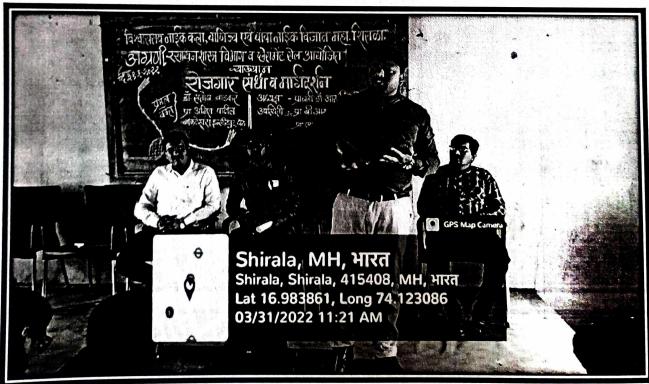

मराठी विभाग, रोजगार केंद्र यांचे संयुक्त विद्यमार्थ अग्रणी महाविद्यालय अंतर्गत एक दिवशीय कार्यशाळा

विषय: मराठी भाषा व पदवी नंतर रोजगाराच्या संघी

प्रमुख वक्ते— डॉ. मांतेश हिरेमठ (दे.भ.आ.ब.नाईक महाविद्यालय, चिखली.)

अध्यक्ष–प्राचार्य, डॉ. राजेंद्र बनसोड

`— प्रमुख उपस्थिती —

प्रा. उपप्राचार्य, बी. आर. दशवंत

प्रा. राजसिंह पाटील, ग्रंथपाल

#### कार्यक्रम पत्रिका

प्रास्ताविक व स्वागत – डॉ. गंगाधर भुक्तर पाहुण्यांची ओळख – डॉ. प्रकाश हुलेनवर प्रमुख पाहुणे – विषय विवेचन अध्यक्ष – अध्यक्षीय मनोगत

आभार — प्रा. शितल धुमाळ सूत्र संचलन — प्रा. रावसाहेब कांबळे

R. 05/12/2022

वेळ : 10.15 सकाळी

स्थळ—हॉलनं.1