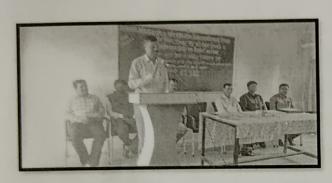

### **NOTICE**

All the students of B.Sc-I & II are informed that, the Department of PHYSICS organizes one day workshop on "Importance of Mathematics in Physics" under Lead College Scheme on Tuesday, 25/04/2023 at 10:00 am. All the students are requested to attend the lecture.

• Venue: Science Seminar Hall.

One day Workshop on,

#### "Importance of Mathematics in Physics"

#### **Under LEAD COLLEGE SCHEME**

Organised by

#### **DEPARTMENT OF PHYSICS**

#### PROGRAMME SCHEDULE

Intorductory speech: Dr. (Mrs.) T. P. Yadav

Introduction of Resource Person: Mr. Rathod J. M.

Chief Guest: Hon. Adv. Bhagatsing Naik (Nana),

President, P. P. S. V. S. Sanstha, Shirala

Resource Person: Dr. Mrs. U. R. Biraje

(Asst, Prof. VN & BN Mahavidyalaya, Shirala)

President of the Function: Hon. Dr. R. B. Bansode

(**Principal:** VN & BN Mahavidyalaya, Shirala)

**Gracious Presence:** Hon. Shri. Vishwapratapsing B. Naik (Dada),

> (Secretary, P. P. S. V. S. Sanstha, Shirala) Hon. Mr. Prithvising B. Naik (Baba),

(Vice-President, P. P. S. V. S. Sanstha, Shirala)

Mr. Rajsing U. Patil (Vice Principal) Mr. B. R. Dashwant (Vice Principal)

**Dr. Dilawar Y. Jamadar** ( NAAC Coordinator ) Dr. Tanaji R. Hawaldar ( IQAC Coordinator )

Time: 10:00 am Onwards

Dr. Gangadhar R. Bhutkar (Lead College Coordinator)

Vote of Thanks: Mr. P. M. Swami

Anchoring: Dr. (Mrs.) S. Y. Salunkhe

Date: 25/04/2023 Venue: Science Hall, V.N. & B.N.M., Shirala