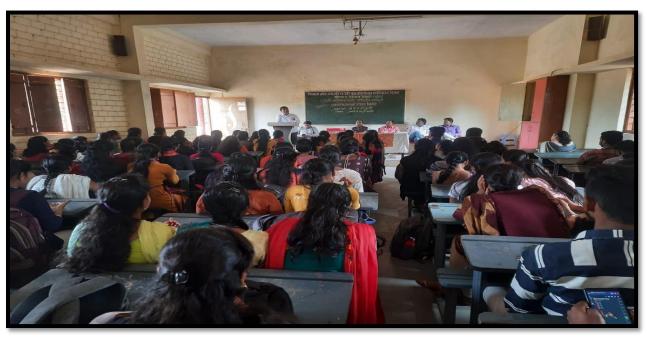

#### NOTICE

All the Faculty Members are hereby informed that Department of English in association with IQAC has planned to organize a One Day Workshop on 'NAAC Awareness and SSR Preparation' on Wednesday 24 May 2023 at 9.00. In this workshop Dr. Pramod A. Ganganmale, IQAC Cordinator K.B.P College Islampur will guide as a resource person. Attendance is mandatory to all the staff members. The Criteria Coordinators along with their team are expected to present their discussion report and plan of action to fulfill the criteria.

Dr. T. R. Havaldar IQAC Coordinator Dr. D. Y. Jamadar Head, Dept. of English

Dr. R. B. Bansode

Pringipal

Principal,

Vishwasrao Naik Arts, Com. & Baba Naik Science Mahavidyalaya Shirala, Dist. Sangli.

Dear Sir,

We would like to thank you on behalf of Department of English and IQAC Vishwasrao Naik Arts, Commerce and Baba Naik Science College Shiralafor your gracious presence as a Resource Person and delivering an insightful session in aWorkshop :'NAAC **Awareness** and SSR Preparation' datedWednesday,24May 2023.