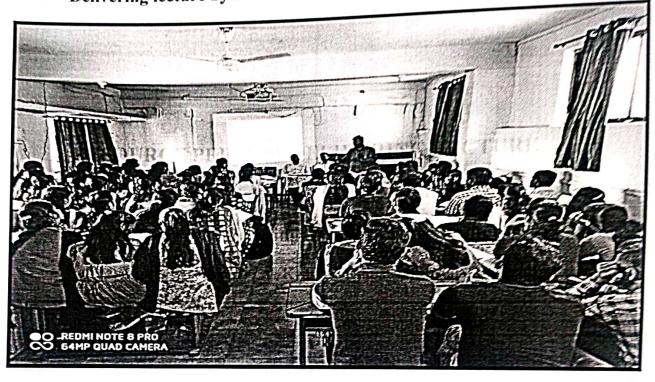

### **NOTICE**

All the students of B.Sc-I & II are informed that, the Department of PHYSICS organizes one day workshop on "Importance of Mathematics in Physics" under Lead College Scheme on Tuesday, 25/04/2023 at 10:00 am. All the students are requested to attend the lecture.

• Venue: Science Seminar Hall.

#### "Importance of Mathematics in Physics"

#### **DEPARTMENT OF PHYSICS**

Date: 25/04/2023 Venue: Science Hall, V.N. & B.N.M., Shirala