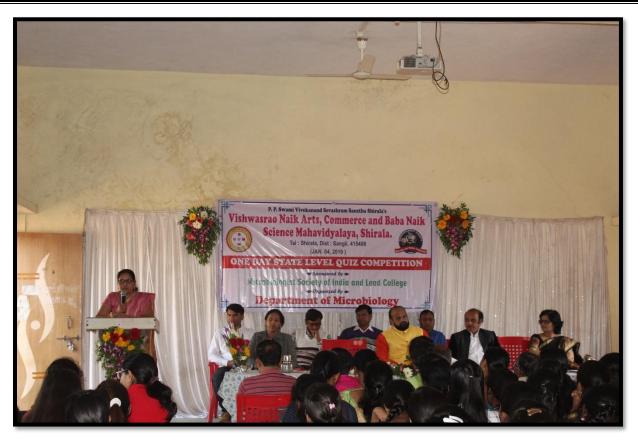

ाविद्यालय यांच्या संयुक्त
विद्यमाने राज्यस्तरीय स्पर्धेचे आयंजन
केले होते. स्वामी विवेकानंद संयाक्षम
शिक्षण संस्थेचे अध्यक्ष अंड.
भगतिसंग नाईक यांच्याहस्ते याचे
अग्रतिसंग नाईक यांच्याहस्ते याचे
उद्घाटन क्ररण्यात आले.
हां. उज्यला पाटील होत्या.

बा. अंड. नाईक म्हणाल, विद्यार्थ्याच्या सर्वांगीण विकासासाठी असे कार्यक्रम चेतले पाहिजेत. त्यांच्या प्रगतीसाठी शिक्षकांनी परिश्रम ध्याये.

कुंभार, शशांक हडींकर, रूपा हडींकर, कुंभार, शशांक हडींकर, रूपा हडींकर, प्रा. प्रज्ञा काकडे, डॉ. आर. एस. जावय, डॉ. के. आर. पवार, प्रा. एस. जावय, डॉ. के. आर. पवार, प्रा. एस. एस. स्वामी यांनी काम पाहिले. यांवेळी उपप्राचार्य बी. आर. दसवंत, प्रमोदजी काकडे, डॉ. जी. आर. युक्तर, प्रमोदजी काकडे, डॉ. जी. आर. युक्तर, प्रा. एस. एन. दशमुख, प्रा. डी. पी. हिवराळे उपस्थित होते.

Page No. 9 Jan 07, 2019 Powered by: erelego.com





























04/01/2019







# REORD OF ACADEMIC YEAR 2018-19





Es Es

Dr. Ujwala Patil M.Sc. Ph.D, SET

23/01/2019

## **NOTICE**

All the students of B.Sc-I & II are informed that, the Department of Physics & Mathematics organizes one day workshop on "Lorentz Transformation & Prime Numbers" under Lead College Scheme on Tuesday, 25/01/2019 at 10:00 am. All the students are requested to attend the lecture.

• Venue: Seminar Hall.

SHIRALA Dist. Sangli



#### P. P. Swami Vivekanand Sevashram Sanstha Shirala's VISHWASRAO NAIK ARTS, COMMERCE & BABA NAIK SCIENCE MAHAVIDYALAYA. SHIRALA



Affiliated To Shivaji University, Kolhapur

NAAC REACCREDITATED 'B' Grade Prin. Dr. Ujwala Patil

One day Workshop on,

#### "Lorentz Transformation & Prime Numbers"

**Under LEAD COLLEGE SCHE