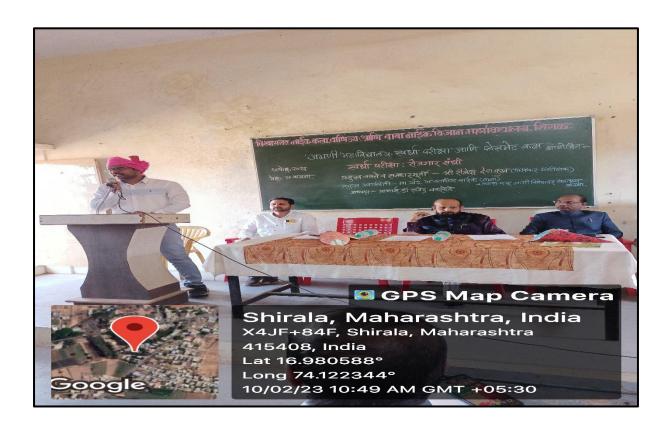

### **Notice**

Our college is going to organize a One Day Workshop on Competitive Examinations

& Opportunities of Employments under Lead College by the Department of Chemistry and

Placement Cell. So all students are requested to attend the Workshop in our college on

10/02/2023 at. Hall no- 01, 10.30 am.

#### **Short description of activity conducted:**

On Friday, 10th February 2023, at 10:30 am, the Department of Chemistry at Vishwasrao Naik Arts, Commerce, and Baba Naik Science Mahavidyala, Shirala, organized a one-day workshop titled "Competitive Examinations & Opportunities of Employment" for all B.A., B. Com., and B. Sc. students. The aim of the workshop was to provide valuable insights and guidance to students regarding competitive examinations and employment opportunities.

The workshop was graced by the presence of esteemed guests and faculty members. Adv. Bhagasing Naik (Nana), President of Swami Vivekanand Sewashram Sanstha, Shirala, honored the occasion as the chief guest. Dr. R. B. Bansode, the Principal of the Mahavidyala, presided over the program, lending his support and guidance. Additionally, Vice-Principal Mr. R. U. Patil and Vice-Principal Mr. B. R. Dashwant were also present, adding their expertise to the discussions.