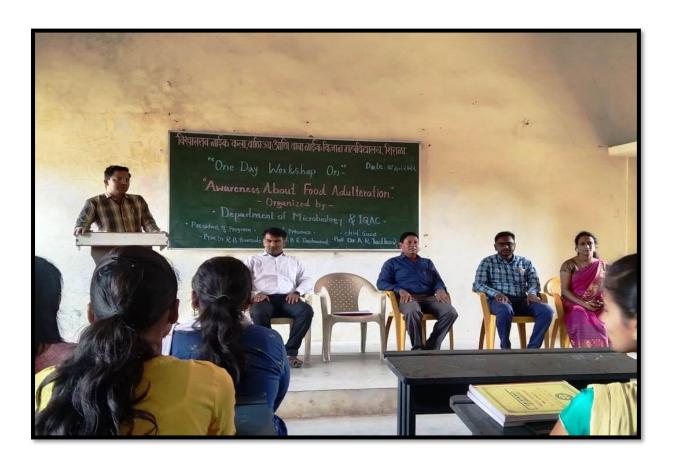

#### PROGRAMME SCHEDULE

Intorductory speech: Dr. (Mrs.) T. P. Yadav

Introduction of Resource Person: Mr. Rathod J. M.

Chief Guest: Hon. Adv. Bhagatsing Naik (Nana),

President, P. P. S. V. S. Sanstha, Shirala

Resource Person: Dr. Mrs. U. R. Biraje

(Asst, Prof. VN & BN Mahavidyalaya, Shirala)

President of the Function: Hon. Dr. R. B. Bansode

(**Principal:** VN & BN Mahavidyalaya, Shirala)

**Gracious Presence:** Hon. Shri. Vishwapratapsing B. Naik (Dada),

> (Secretary, P. P. S. V. S. Sanstha, Shirala) Hon. Mr. Prithvising B. Naik (Baba),

(Vice-President, P. P. S. V. S. Sanstha, Shirala)

Mr. Rajsing U. Patil (Vice Principal) Mr. B. R. Dashwant (Vice Principal)

**Dr. Dilawar Y. Jamadar** ( NAAC Coordinator ) Dr. Tanaji R. Hawaldar ( IQAC Coordinator )

Time: 10:00 am Onwards

Dr. Gangadhar R. Bhutkar (Lead College Coordinator)

Vote of Thanks: Mr. P. M. Swami

Anchoring: Dr. (Mrs.) S. Y. Salunkhe

Date: 25/04/2023 Venue: Science Hall, V.N. & B.N.M., Shirala