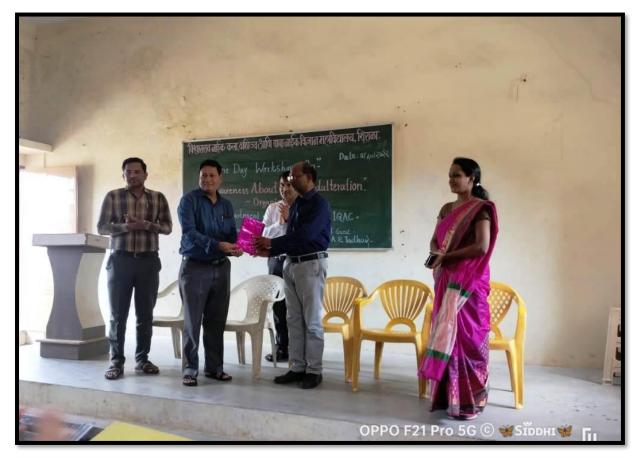

#### PROGRAMME SCHEDULE

Intorductory speech: Dr. (Mrs.) T. P. Yadav

Introduction of Resource Person: Mr. Rathod J. M.

Chief Guest: Hon. Adv. Bhagatsing Naik (Nana),

President, P. P. S. V. S. Sanstha, Shirala

Resource Person: Dr. Mrs. U. R. Biraje

(Asst, Prof. VN & BN Mahavidyalaya, Shirala)

President of the Function: Hon. Dr. R. B. Bansode

(**Principal:** VN & BN Mahavidyalaya, Shirala)

**Gracious Presence:** Hon. Shri. Vishwapratapsing B. Naik (Dada),

> (Secretary, P. P. S. V. S. Sanstha, Shirala) Hon. Mr. Prithvising B. Naik (Baba),

(Vice-President, P. P. S. V. S. Sanstha, Shirala)

Mr. Rajsing U. Patil (Vice Principal) Mr. B. R. Dashwant (Vice Principal)

**Dr. Dilawar Y. Jamadar** ( NAAC Coordinator ) Dr. Tanaji R. Hawaldar ( IQAC Coordinator )

Time: 10:00 am Onwards

Dr. Gangadhar R. Bhutkar (Lead College Coordinator)

Vote of Thanks: Mr. P. M. Swami

Anchoring: Dr. (Mrs.) S. Y. Salunkhe

Date: 25/04/2023 Venue: Science Hall, V.N. & B.N.M., Shirala