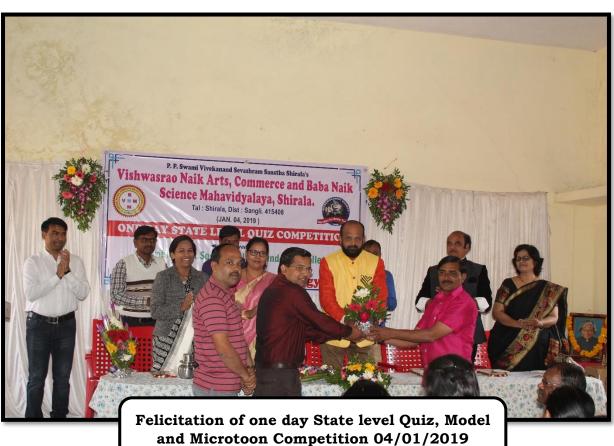

िद्यालय यांच्या संयुक्त
विद्यमाने राज्यस्तरीय स्पर्धेचे आयंजन
केले होते. स्वामी विवेकानंद संयाक्षम
शिक्षण संस्थेचे अध्यक्ष अंड.
भगतिसंग नाईक यांच्याहस्ते याचे
अग्रतिसंग नाईक यांच्याहस्ते याचे
उद्घाटन क्ररण्यात आले.
हां. उज्यला पाटील होत्या.

बा. अंड. नाईक म्हणाल, विद्यार्थ्याच्या सर्वांगीण विकासासाठी असे कार्यक्रम चेतले पाहिजेत. त्यांच्या प्रगतीसाठी शिक्षकांनी परिश्रम ध्याये.

कुंभार, शशांक हडींकर, रूपा हडींकर, कुंभार, शशांक हडींकर, रूपा हडींकर, प्रा. प्रज्ञा काकडे, डॉ. आर. एस. जावय, डॉ. के. आर. पवार, प्रा. एस. जावय, डॉ. के. आर. पवार, प्रा. एस. एस. स्वामी यांनी काम पाहिले. यांवेळी उपप्राचार्य बी. आर. दसवंत, प्रमोदजी काकडे, डॉ. जी. आर. युक्तर, प्रमोदजी काकडे, डॉ. जी. आर. युक्तर, प्रा. एस. एन. दशमुख, प्रा. डी. पी. हिवराळे उपस्थित होते.

Page No. 9 Jan 07, 2019 Powered by: erelego.com





























04/01/2019







# REORD OF ACADEMIC YEAR 2018-19





Es Es

Dr. Ujwala Patil M.Sc. Ph.D, SET

23/01/2019

## **NOTICE**

All the students of B.Sc-I & II are informed that, the Department of Physics & Mathematics organizes one day workshop on "Lorentz Transformation & Prime Numbers" under Lead College Scheme on Tuesday, 25/01/2019 at 10:00 am. All the students are requested to attend the lecture.

• Venue: Seminar Hall.

SHIRALA Dist. Sangli



#### P. P. Swami Vivekanand Sevashram Sanstha Shirala's VISHWASRAO NAIK ARTS, COMMERCE & BABA NAIK SCIENCE MAHAVIDYALAYA. SHIRALA



Affiliated To Shivaji University, Kolhapur

NAAC REACCREDITATED 'B' Grade Prin. Dr. Ujwala Patil

One day Workshop on,

#### "Lorentz Transformation & Prime Numbers"

**Under LEAD COLLEGE SCHEME