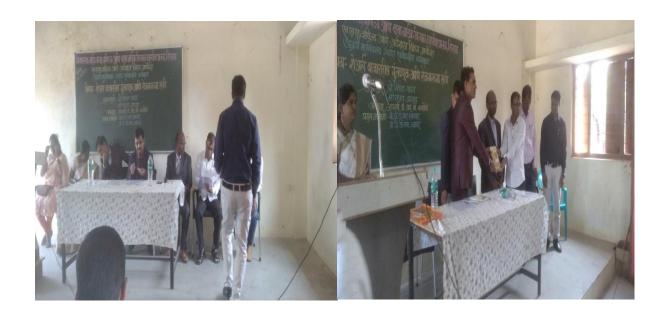

## **Photo Gallery**

- Similes

Mr.B.R.Dashwant (HOD)

जिप प्राचार्य, विश्वासराव नाईक कला,वाणिज्य आणि बाक्ष नाईक विज्ञान महाविद्यालय, शिराळा,बा.शिराळा,लि.सांगली.