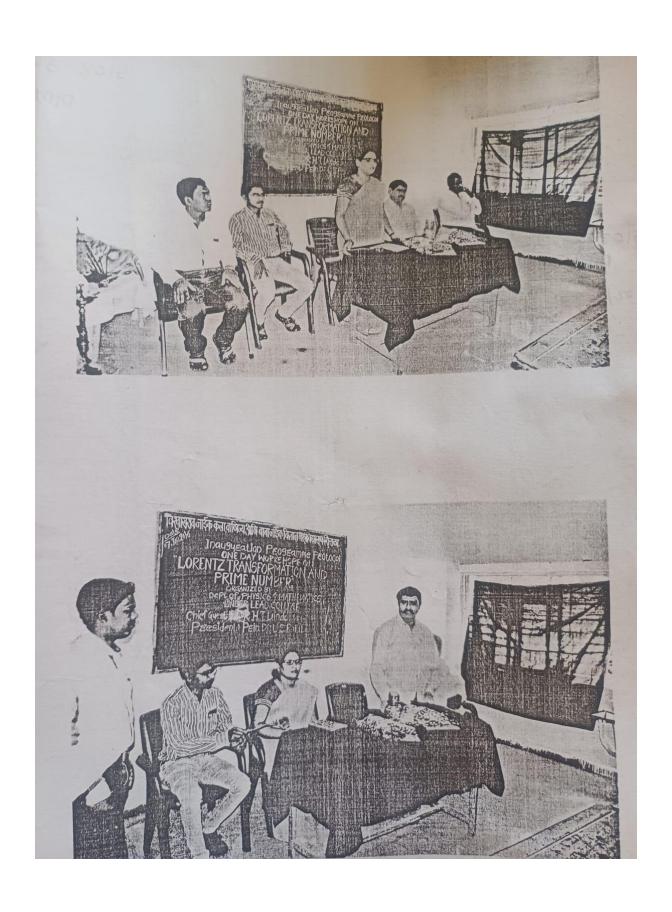

### **NOTICE**

All the students of B.Sc-I & II are informed that, the Department of PHYSICS organizes one day workshop on "Importance of Mathematics in Physics" under Lead College Scheme on Tuesday, 25/04/2023 at 10:00 am. All the students are requested to attend the lecture.

One day Workshop on,

#### "Importance of Mathematics in Physics"

#### **Under LEAD COLLEGE SCHEME**

Organised by

#### **DEPARTMENT OF PHYSICS**

#### PROGRAMME SCHEDULE

Intorductory speech: Dr. (Mrs.) T. P. Yadav

Introduction of Resource Person: Mr. Rathod J. M.

Chief Guest: Hon. Adv. Bhagatsing Naik (Nana),

President, P. P. S. V. S. Sanstha, Shirala

Resource Person: Dr. Mrs. U. R. Biraje

(Asst, Prof. VN & BN Mahavidyalaya, Shirala)

President of the Function: Hon. Dr. R. B. Bansode

(**Principal:** VN & BN Mahavidyalaya, Shirala)

**Gracious Presence:** Hon. Shri. Vishwapratapsing B. Naik (Dada),

> (Secretary, P. P. S. V. S. Sanstha, Shirala) Hon. Mr. Prithvising B. Naik (Baba),

(Vice-President, P. P. S. V. S. Sanstha, Shirala)

Mr. Rajsing U. Patil (Vice Principal) Mr. B. R. Dashwant (Vice Principal)

**Dr. Dilawar Y. Jamadar** ( NAAC Coordinator ) Dr. Tanaji R. Hawaldar ( IQAC Coordinator )

Time: 10:00 am Onwards

Dr. Gangadhar R. Bhutkar (Lead College Coordinator)

Vote of Thanks: Mr. P. M. Swami

Anchoring: Dr. (Mrs.) S. Y. Salunkhe

Date: 25/04/2023 Venue: Science Hall, V.N. & B.N.M., Shirala