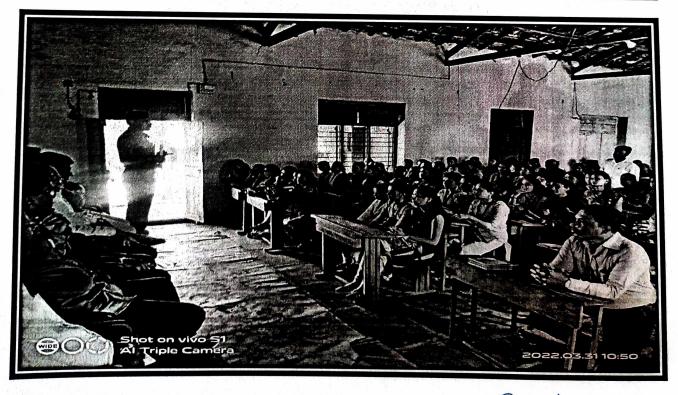

मराठी विभाग, रोजगार केंद्र यांचे संयुक्त विद्यमार्थ अग्रणी महाविद्यालय अंतर्गत एक दिवशीय कार्यशाळा

विषय: मराठी भाषा व पदवी नंतर रोजगाराच्या संघी

प्रमुख वक्ते— डॉ. मांतेश हिरेमठ (दे.भ.आ.ब.नाईक महाविद्यालय, चिखली.)

अध्यक्ष–प्राचार्य, डॉ. राजेंद्र बनसोड

`— प्रमुख उपस्थिती —

प्रा. उपप्राचार्य, बी. आर. दशवंत

प्रा. राजसिंह पाटील, ग्रंथपाल

#### कार्यक्रम पत्रिका

प्रास्ताविक व स्वागत – डॉ. गंगाधर भुक्तर पाहुण्यांची ओळख – डॉ. प्रकाश हुलेनवर प्रमुख पाहुणे – विषय विवेचन अध्यक्ष – अध्यक्षीय मनोगत

आभार — प्रा. शितल धुमाळ सूत्र संचलन — प्रा. रावसाहेब कांबळे

R. 05/12/2022

वेळ : 10.15 सकाळी

स्थळ—हॉलनं.1