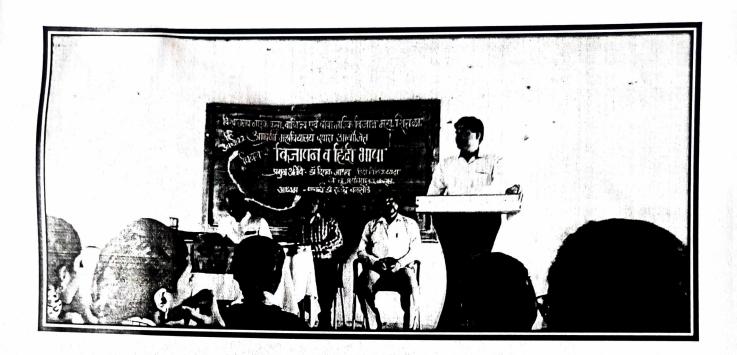

मराठी विभाग, रोजगार केंद्र यांचे संयुक्त विद्यमार्थ अग्रणी महाविद्यालय अंतर्गत एक दिवशीय कार्यशाळा

विषय: मराठी भाषा व पदवी नंतर रोजगाराच्या संघी

प्रमुख वक्ते— डॉ. मांतेश हिरेमठ (दे.भ.आ.ब.नाईक महाविद्यालय, चिखली.)

अध्यक्ष–प्राचार्य, डॉ. राजेंद्र बनसोड

`— प्रमुख उपस्थिती —

प्रा. उपप्राचार्य, बी. आर. दशवंत

प्रा. राजसिंह पाटील, ग्रंथपाल

#### कार्यक्रम पत्रिका

प्रास्ताविक व स्वागत – डॉ. गंगाधर भुक्तर पाहुण्यांची ओळख – डॉ. प्रकाश हुलेनवर प्रमुख पाहुणे – विषय विवेचन अध्यक्ष – अध्यक्षीय मनोगत

आभार — प्रा. शितल धुमाळ सूत्र संचलन — प्रा. रावसाहेब कांबळे

R. 05/12/2022

वेळ : 10.15 सकाळी

स्थळ—हॉलनं.1