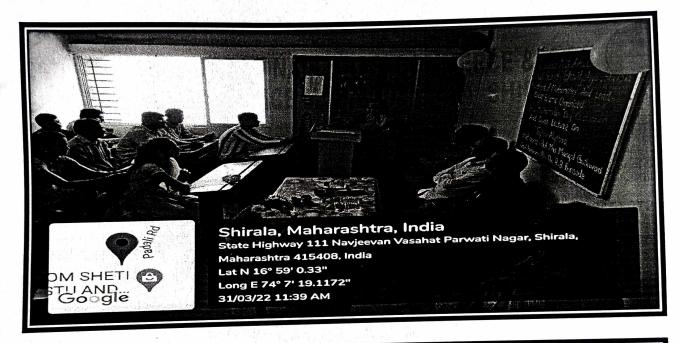

#### NOTICE

All the Faculty Members are hereby informed that Department of English in association with IQAC has planned to organize a One Day Workshop on 'NAAC Awareness and SSR Preparation' on Wednesday 24 May 2023 at 9.00. In this workshop Dr. Pramod A. Ganganmale, IQAC Cordinator K.B.P College Islampur will guide as a resource person. Attendance is mandatory to all the staff members. The Criteria Coordinators along with their team are expected to present their discussion report and plan of action to fulfill the criteria.

Dr. T. R. Havaldar IQAC Coordinator Dr. D. Y. Jamadar Head, Dept. of English

Dr. R. B. Bansode

Pringipal

Principal,

Vishwasrao Naik Arts, Com. & Baba Naik Science Mahavidyalaya Shirala, Dist. Sangli.