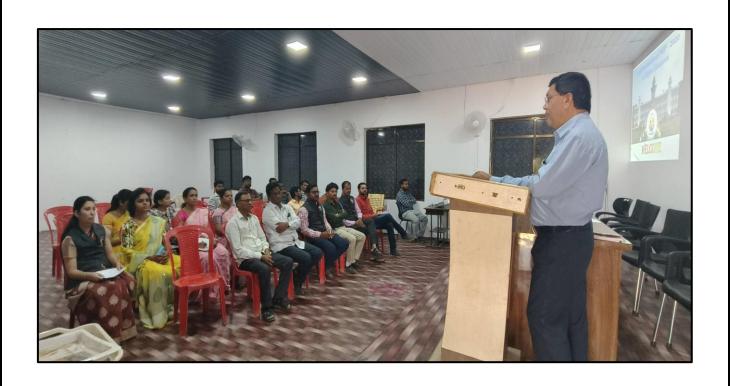

### **Notice**

Our college has organized a Workshop on Implementation of NEP 2020: In Higher Education under IQAC on 20/04/2023 from 10 am to 04 pm. All faculty members are request attend such arranged Programme.

**Short description of activity conducted:** 

On Thursday, 20/04/2023 at 10.00 am to 04.00pm. the Department of Chemistry at Vishwasrao Naik Arts, Commerce, and Baba Naik Science Mahavidyala, Shirala, hosted a one-day workshop titled "Implementation of NEP 2020 in Higher Education." This workshop, organized for all faculty members as part of a faculty exchange program, aimed to facilitate a comprehensive understanding of the National Education Policy (NEP) 2020 and its implications for higher education.

Dr. Mrs. S. Y. Salunkhe, anchored the program, ensuring smooth proceedings and active engagement from participants. The workshop commenced with a preface by Dr. S. M. Deshmukh, Head Dept. of Chemistry. During the preface, Dr. S. M. Deshmukh introduced the resource person, Prof. Dr. S. R. Mane providing a brief overview of his expertise and contributions to the workshop, setting the context and highlighting the significance of aligning educational practices with the objectives outlined in NEP 2020.

The workshop was graced by the presence of distinguished personalities, including Principal Dr. R. B. Bansode, who presided over the event as the workshop's President. Also in attendance were key figures such as Dr. D. Y. Jamadar, the NAAC Coordinator, Dr. T. R. Havaldar, the IQAC Coordinator,

Vice-Principal R. U. Patil, and Vice-Principal Mr. B. R. Dashwant. Their presence added invaluable insights and perspectives to the discussions throughout the day.

Throughout the workshop, participants engaged in interactive sessions, sharing their thoughts and experiences related to the implementation of NEP 2020. Discussions revolved around various aspects, including curriculum reforms, pedagogical approaches, and strategies for enhancing research frameworks in higher education.