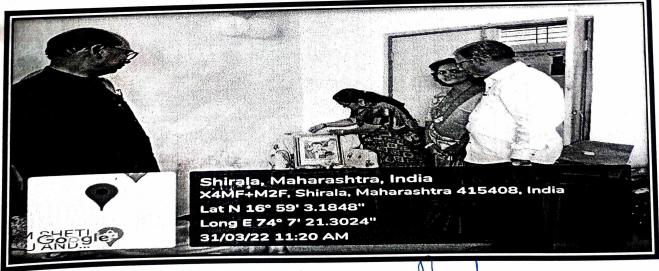

#### NOTICE

All the Faculty Members are hereby informed that Department of English in association with IQAC has planned to organize a One Day Workshop on 'NAAC Awareness and SSR Preparation' on Wednesday 24 May 2023 at 9.00. In this workshop Dr. Pramod A. Ganganmale, IQAC Cordinator K.B.P College Islampur will guide as a resource person. Attendance is mandatory to all the staff members. The Criteria Coordinators along with their team are expected to present their discussion report and plan of action to fulfill the criteria.

Dr. T. R. Havaldar IQAC Coordinator Dr. D. Y. Jamadar Head, Dept. of English

Dr. R. B. Bansode

Pringipal

Principal,

Vishwasrao Naik Arts, Com. & Baba Naik Science Mahavidyalaya Shirala, Dist. Sangli.