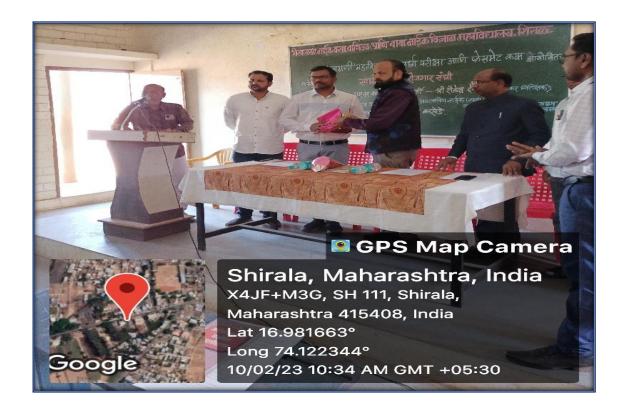

### **Notice**

Our college is going to organize a One Day Workshop on Competitive Examinations

& Opportunities of Employments under Lead College by the Department of Chemistry and

Placement Cell. So all students are requested to attend the Workshop in our college on

10/02/2023 at. Hall no- 01, 10.30 am.

#### Respected Sir/Madam,

Our colleg is organizingan One DayWorkshop on the topic: **Competitive Examinations & Opportunities of Employments for** B.A., B. Com. B. Sc, students. An activity is being organized under Lead College by the Department of Chemistry and Placement Cell on 10/02/2023 at 10.30 am. We are happy to invite youas a resource person. Kindly, please oblige and facilitate us.

# Report of a One-day Workshop on "Competitive Examinations & Opportunities of Employments"

Name of Activity : "Competitive Examinations & Opportunities

of Employments"

Name of Activity : One-day Workshop

**Date and time of activity conducted** : Friday, 10/02/2023 at 10.30 am

Target Group : All B.A., B. Com. B. Sc, students

Name of Organizer : Department of Chemistry

Name of the chief Guest : Mr. Deshmukh Shailesh Naganath

#### **Short description of activity conducted:**

On Friday, 10th February 2023, at 10:30 am, the Department of Chemistry at Vishwasrao Naik Arts, Commerce, and Baba Naik Science Mahavidyala, Shirala, organized a one-day workshop titled "Competitive Examinations & Opportunities of Employment" for all B.A., B. Com., and B. Sc. students. The aim of the workshop was to provide valuable insights and guidance to students regarding competitive examinations and employment opportunities.

The workshop was graced by the presence of esteemed guests and faculty members. Adv. Bhagasing Naik (Nana), President of Swami Vivekanand Sewashram Sanstha, Shirala, honored the occasion as the chief guest. Dr. R. B. Bansode, the Principal of the Mahavidyala, presided over the program, lending his support and guidance. Additionally, Vice-Principal Mr. R. U. Patil and Vice-Principal Mr. B. R. Dashwant were also present, adding their expertise to the discussions.