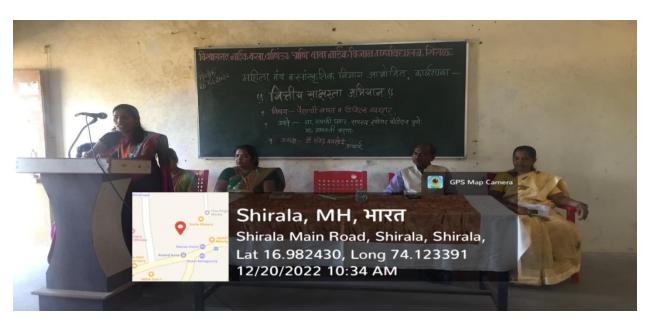

#### NOTICE

All the Faculty Members are hereby informed that Department of English in association with IQAC has planned to organize a One Day Workshop on 'NAAC Awareness and SSR Preparation' on Wednesday 24 May 2023 at 9.00. In this workshop Dr. Pramod A. Ganganmale, IQAC Cordinator K.B.P College Islampur will guide as a resource person. Attendance is mandatory to all the staff members. The Criteria Coordinators along with their team are expected to present their discussion report and plan of action to fulfill the criteria.

Dr. T. R. Havaldar IQAC Coordinator Dr. D. Y. Jamadar Head, Dept. of English

Dr. R. B. Bansode

Pringipal

Principal,

Vishwasrao Naik Arts, Com. & Baba Naik Science Mahavidyalaya Shirala, Dist. Sangli.