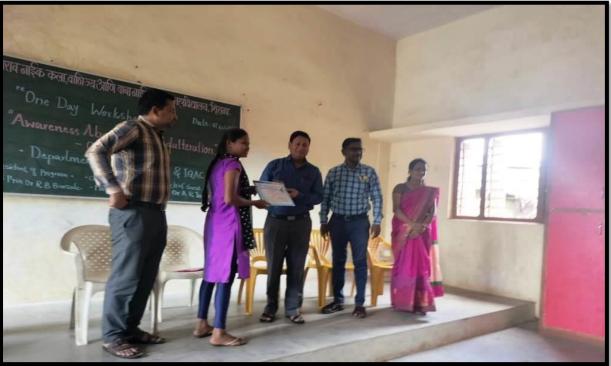

#### PROGRAMME SCHEDULE

Intorductory speech: Dr. (Mrs.) T. P. Yadav

Introduction of Resource Person: Mr. Rathod J. M.

Chief Guest: Hon. Adv. Bhagatsing Naik (Nana),

President, P. P. S. V. S. Sanstha, Shirala

Resource Person: Dr. Mrs. U. R. Biraje

(Asst, Prof. VN & BN Mahavidyalaya, Shirala)

President of the Function: Hon. Dr. R. B. Bansode

(**Principal:** VN & BN Mahavidyalaya, Shirala)

**Gracious Presence:** Hon. Shri. Vishwapratapsing B. Naik (Dada),

> (Secretary, P. P. S. V. S. Sanstha, Shirala) Hon. Mr. Prithvising B. Naik (Baba),

(Vice-President, P. P. S. V. S. Sanstha, Shirala)

Mr. Rajsing U. Patil (Vice Principal) Mr. B. R. Dashwant (Vice Principal)

**Dr. Dilawar Y. Jamadar** ( NAAC Coordinator ) Dr. Tanaji R. Hawaldar ( IQAC Coordinator )

Time: 10:00 am Onwards

Dr. Gangadhar R. Bhutkar (Lead College Coordinator)

Vote of Thanks: Mr. P. M. Swami

Anchoring: Dr. (Mrs.) S. Y. Salunkhe

Date: 25/04/2023 Venue: Science Hall, V.N. & B.N.M., Shirala