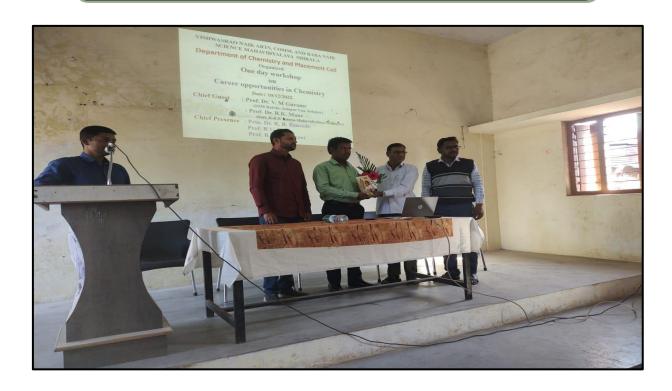

To. The principal, Shri Shivaji Mahavidyalaya, Barshi Solapur.

Subject:-Invitation as a resource person

Respected Sir/Madam,

Our college organize workshop on topic Career opportunities in Chemistry B.Sc. III students organized by Department of Chemistry and placement cell 10 Dec 2022 at 10.00 am to 04.30pm. We are happy to invite Prof. Dr. V.M. Gurame as a resource person. Kindly allow Prof. Dr. V.M. Gurame for this lecture as a resource person.

### **Appreciation Letter**

To,
Prof. Dr. V.M. Gurame
Department of Chemistry
Shri. Shivaji Mahavidyalaya,
Barshi, Solapur
Respected Sir,

We would like to thank you for accepting our invitation as a resource person in this workshop to deliver lecture on the topic Career opportunities in Chemistry B.Sc. III students organized by Department of Chemistry and placement cell 10 Dec. 2022 at 10.00am to 4.30pm. You have delivered very nice talk on the above topic. This lecture was very interesting and enlightening for our students.