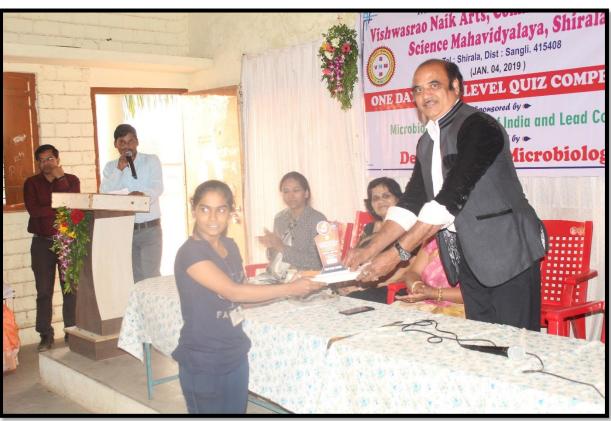

## कार्यकमाचा अहवाल

विश्वासराव नाईक कला, वाणिज्य आणि बाबा नाईक विज्ञानमहाविद्यालयातील वाणिज्य विभाग आणि अर्थशास्त्र विभागामार्फत अग्रणी महाविद्यालयाच्या वतीने 'शेअर्स मार्केट मधील गुंतवण्क व रोजगाराच्या संधी' या विषयावर एक दिवसीय कार्यशाळेचे आयोजन करण्यात आले होते. या कार्यशाळेत मार्गदर्शन करण्यासाठीप्राः नितीन यादव आणि प्राः संजय जगताप यांना निमंत्रित केले होते. सद्दरकार्यशाळेचे अध्यक्ष म्हणून महाविद्यालयाचे प्राचार्य डॉ. आर बी बनसोडे उपस्थित होते. कार्यक्रमाचे प्रास्ताविक व स्वागत डॉ. जी आर भूक्तर यांनी केले तर स्त्रसंचालन श्रीमती व्हीः व्हीः, पाटील यांनी केले. कार्यक्रमाचे आभार प्राःएसःडी शिंदे यांनी मानले सदरील कार्यशाळा १८. ११.२०२२ रोजी संपन्न झाली.

अग्रणी महाविद्यालय समन्वयक

Principal.

Vishwasrao V. R. Arts, Com. & Baba Naik Science Mahavidyalaya Shirala, Dist. Sangli.