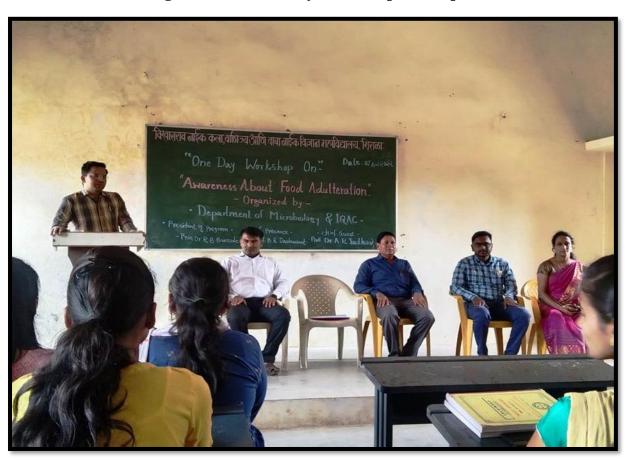

| Studen        | nt sign     |



P.P. Swami Vivekanand Sevashram Sanstha, Shirala's, Vishwasrao Naik Arts, Comm., & Baba Naik Science Mahavidyalaya, Shirala Affiliated to Shivaji University, Kolhapur



IQAC, lead college, MBSI and Department of Microbiology Jointly organized One day workshop on "Awareness about food adulteration."





This is to certify that

Vishwasrao Naik Arts, Comm., And Baba Naik Science College, Shirala has organized / participated in "Awareness about food adulteration." organized by IQAC, lead college and Department of Microbiology on 07th April, 2022.

Dr. S. S. Gare Prof. K. R. Pawar Prof. R. S. Jadhav Prof. G. R. Bhuktar Dr. R. B. Bansode
Co-ordinator Secretory Convener Lead college oordinator

Inauguration of One-day Workshop on 7 April 2022









Certificate distribution



#### VISHWASRAO NAIK ARTS, COMMERCE & BABA NAIK SCIENCE MAHAVIDYALAYA, SHIRALA

Tal.: Shirala, Dist.: Sangli, Maharashtra - 415408

NAAC GRADE - 'B'

Junior College Code: 15

UDISE No.: 27350713220

Junior College No. J-22-09-001

(Affiliated to Shivaji University, Kolhapur.) (JUNIOR/SENIOR)

EST: JUN-1970

Principal: Dr. R. B. Bansode

M.A., M.Phil., Ph.D.

👸 (02345) 272107 🔀 vishwasraonaik@rediffmail.com 🤀 www.vnbnmshirala.org

# LEAD COLLEGE ACTIVITY 2021-2022



## VISHWASRAO NAIK ARTS, COMMERCE & BABA NAIK SCIENCE MAHAVIDYALAYA, SHIRALA

Tal.: Shirala, Dist.: Sangli, Maharashtra - 415408



NAAC GRADE - 'B'

Junior College Code : 15 Junior College No. J-22-09-001 UDISE No.: 27350713220 (Affiliated to Shivaji University, Kolhapur.)
(JUNIOR/SENIOR)

E