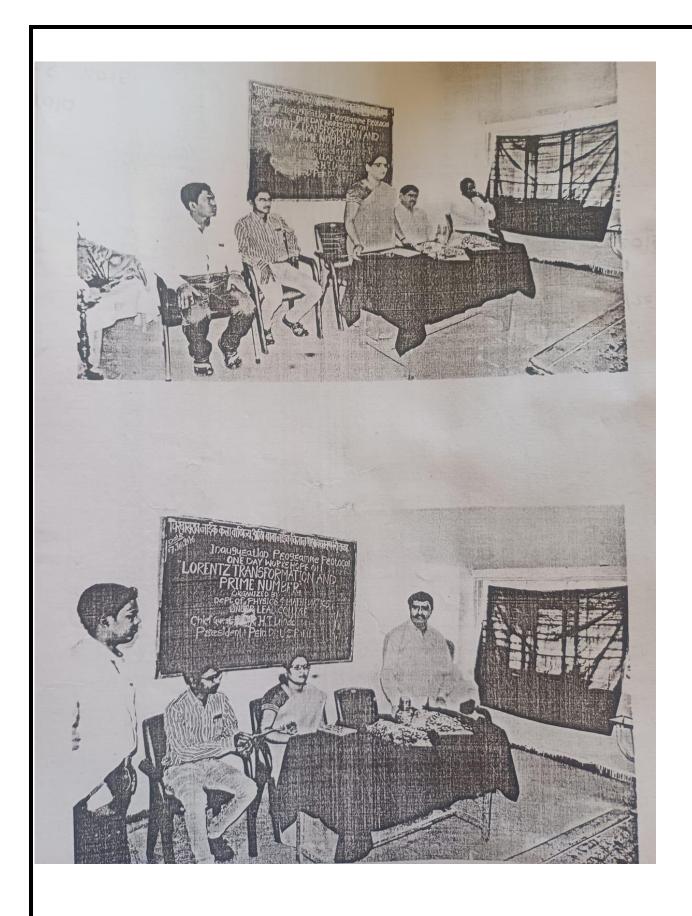

### **NOTICE**

All the students of B.Sc-I & II are informed that, the Department of PHYSICS organizes one day workshop on "Importance of Mathematics in Physics" under Lead College Scheme on Tuesday, 25/04/2023 at 10:00 am. All the students are requested to attend the lecture.

One day Workshop on,

#### "Importance of Mathematics in Physics"

#### **Under LEAD COLLEGE SCHEME**

Organised by

#### **DEPARTMENT OF PHYSICS**

#### PROGRAMME SCHEDULE

Intorductory speech: Dr. (Mrs.) T. P. Yadav

Introduction of Resource Person: Mr. Rathod J. M.

Chief Guest: Hon. Adv. Bhagatsing Naik (Nana),

President, P. P. S. V. S. Sanstha, Shirala

Resource Person: Dr. Mrs. U. R. Biraje

(Asst, Prof. VN & BN Mahavidyalaya, Shirala)

President of the Function: Hon. Dr. R. B. Bansode

(**Principal:** VN & BN Mahavidyalaya, Shirala)

**Gracious Presence:** Hon. Shri. Vishwapratapsing B. Naik (Dada),

> (Secretary, P. P. S. V. S. Sanstha, Shirala) Hon. Mr. Prithvising B. Naik (Baba),

(Vice-President, P. P. S. V. S. Sanstha, Shirala)

Mr. Rajsing U. Patil (Vice Principal) Mr. B. R. Dashwant (Vice Principal)

**Dr. Dilawar Y. Jamadar** ( NAAC Coordinator ) Dr. Tanaji R. Hawaldar ( IQAC Coordinator )

Time: 10:00 am Onwards

Dr. Gangadhar R. Bhutkar (Lead College Coordinator)

Vote of Thanks: Mr. P. M. Swami

Anchoring: Dr. (Mrs.) S. Y. Salunkhe

Date: 25/04/2023 Venue: Science Hall, V.N. & B.N.M., Shirala