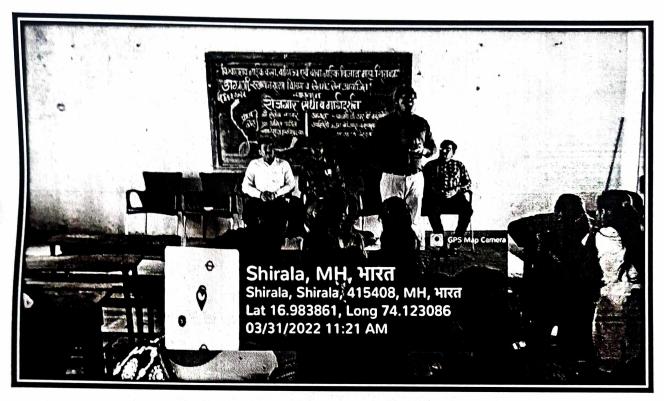

मराठी विभाग, रोजगार केंद्र यांचे संयुक्त विद्यमार्थ अग्रणी महाविद्यालय अंतर्गत एक दिवशीय कार्यशाळा

विषय: मराठी भाषा व पदवी नंतर रोजगाराच्या संघी

प्रमुख वक्ते— डॉ. मांतेश हिरेमठ (दे.भ.आ.ब.नाईक महाविद्यालय, चिखली.)

अध्यक्ष–प्राचार्य, डॉ. राजेंद्र बनसोड

`— प्रमुख उपस्थिती —

प्रा. उपप्राचार्य, बी. आर. दशवंत

प्रा. राजसिंह पाटील, ग्रंथपाल

#### कार्यक्रम पत्रिका

प्रास्ताविक व स्वागत – डॉ. गंगाधर भुक्तर पाहुण्यांची ओळख – डॉ. प्रकाश हुलेनवर प्रमुख पाहुणे – विषय विवेचन अध्यक्ष – अध्यक्षीय मनोगत

आभार — प्रा. शितल धुमाळ सूत्र संचलन — प्रा. रावसाहेब कांबळे

R. 05/12/2022

वेळ : 10.15 सकाळी

स्थळ—हॉलनं.1