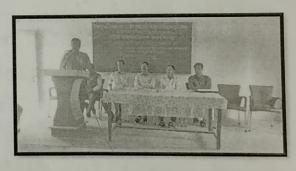

### **NOTICE**

All the students of B.Sc-I & II are informed that, the Department of PHYSICS organizes one day workshop on "Importance of Mathematics in Physics" under Lead College Scheme on Tuesday, 25/04/2023 at 10:00 am. All the students are requested to attend the lecture.

• Venue: Science Seminar Hall.

One day Workshop on,

#### "Importance of Mathematics in Physics"

#### **Under LEAD COLLEGE SCHEME**

Organised by

#### **DEPARTMENT OF PHYSICS**

#### PROGRAMME SCHEDULE

Intorductory speech: Dr. (Mrs.) T. P. Yadav

Introduction of Resource Person: Mr. Rathod J. M.

Chief Guest: Hon. Adv. Bhagatsing Naik (Nana),

President, P. P. S. V. S. Sanstha, Shirala

Resource Person: Dr. Mrs. U. R. Biraje

(Asst, Prof. VN & BN Mahavidyalaya, Shirala)

President of the Function: Hon. Dr. R. B. Bansode

(**Principal:** VN & BN Mahavidyalaya, Shirala)

**Gracious Presence:** Hon. Shri. Vishwapratapsing B. Naik (Dada),

> (Secretary, P. P. S. V. S. Sanstha, Shirala) Hon. Mr. Prithvising B. Naik (Baba),

(Vice-President, P. P. S. V. S. Sanstha, Shirala)

Mr. Rajsing U. Patil (Vice Principal) Mr. B. R. Dashwant (Vice Principal)

**Dr. Dilawar Y. Jamadar** ( NAAC Coordinator ) Dr. Tanaji R. Hawaldar ( IQAC Coordinator )

Time: 10:00 am Onwards

Dr. Gangadhar R. Bhutkar (Lead College Coordinator)

Vote of Thanks: Mr. P. M. Swami

Anchoring: Dr. (Mrs.) S. Y. Salunkhe

Date: 25/04/2023 Venue: Science Hall, V.N. & B.N.M., Shirala