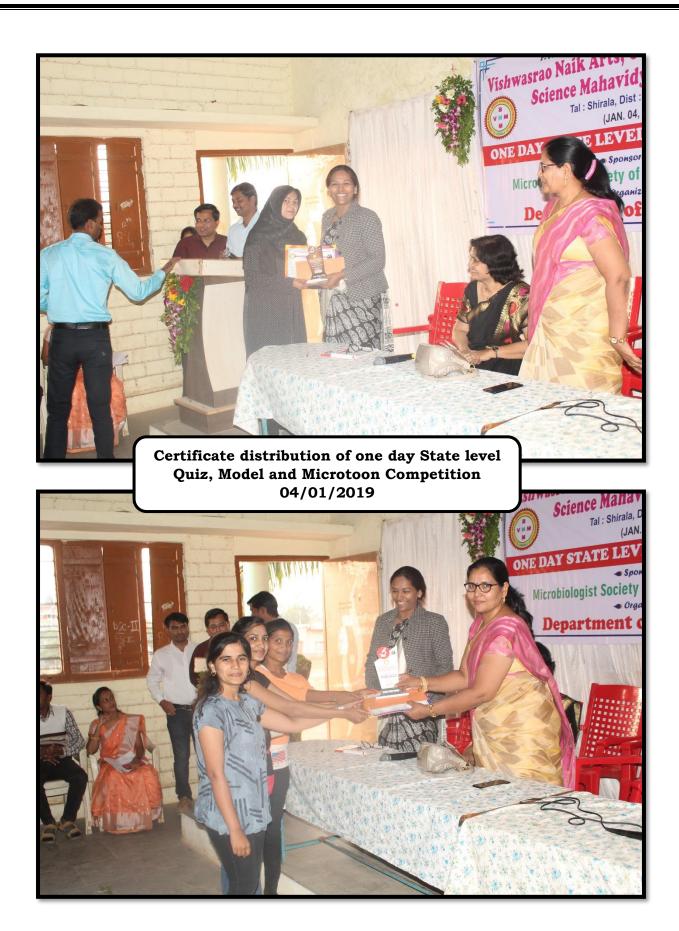

## कार्यकमाचा अहवाल

विश्वासराव नाईक कला, वाणिज्य आणि बाबा नाईक विज्ञानमहाविद्यालयातील वाणिज्य विभाग आणि अर्थशास्त्र विभागामार्फत अग्रणी महाविद्यालयाच्या वतीने 'शेअर्स मार्केट मधील गुंतवण्क व रोजगाराच्या संधी' या विषयावर एक दिवसीय कार्यशाळेचे आयोजन करण्यात आले होते. या कार्यशाळेत मार्गदर्शन करण्यासाठीप्राः नितीन यादव आणि प्राः संजय जगताप यांना निमंत्रित केले होते. सद्दरकार्यशाळेचे अध्यक्ष म्हणून महाविद्यालयाचे प्राचार्य डॉ. आर बी बनसोडे उपस्थित होते. कार्यक्रमाचे प्रास्ताविक व स्वागत डॉ. जी आर भूक्तर यांनी केले तर स्त्रसंचालन श्रीमती व्हीः व्हीः, पाटील यांनी केले. कार्यक्रमाचे आभार प्राःएसःडी शिंदे यांनी मानले सदरील कार्यशाळा १८. ११.२०२२ रोजी संपन्न झाली.

अग्रणी महाविद्यालय समन्वयक

Principal.

Vishwasrao V. R. Arts, Com. & Baba Naik Science Mahavidyalaya Shirala, Dist. Sangli.