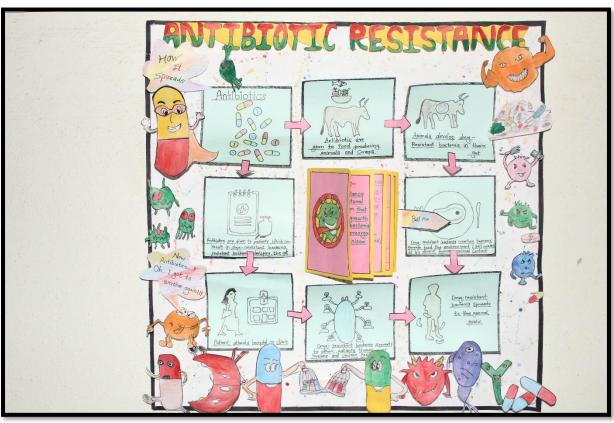

संयुक्त
विद्यमाने राज्यस्तरीय स्पर्धेचे आयंजन
केले होते. स्वामी विवेकानंद संयाक्षम
शिक्षण संस्थेचे अध्यक्ष अंड.
भगतिसंग नाईक यांच्याहस्ते याचे
अग्रतिसंग नाईक यांच्याहस्ते याचे
उद्घाटन क्ररण्यात आले.
हां. उज्यला पाटील होत्या.

बा. अंड. नाईक म्हणाल, विद्यार्थ्याच्या सर्वांगीण विकासासाठी असे कार्यक्रम चेतले पाहिजेत. त्यांच्या प्रगतीसाठी शिक्षकांनी परिश्रम ध्याये.

कुंभार, शशांक हडींकर, रूपा हडींकर, कुंभार, शशांक हडींकर, रूपा हडींकर, प्रा. प्रज्ञा काकडे, डॉ. आर. एस. जावय, डॉ. के. आर. पवार, प्रा. एस. जावय, डॉ. के. आर. पवार, प्रा. एस. एस. स्वामी यांनी काम पाहिले. यांवेळी उपप्राचार्य बी. आर. दसवंत, प्रमोदजी काकडे, डॉ. जी. आर. युक्तर, प्रमोदजी काकडे, डॉ. जी. आर. युक्तर, प्रा. एस. एन. दशमुख, प्रा. डी. पी. हिवराळे उपस्थित होते.

Page No. 9 Jan 07, 2019 Powered by: erelego.com





























04/01/2019







# REORD OF ACADEMIC YEAR 2018-19





Es Es

Dr. Ujwala Patil M.Sc. Ph.D, SET

23/01/2019

## **NOTICE**

All the students of B.Sc-I & II are informed that, the Department of Physics & Mathematics organizes one day workshop on "Lorentz Transformation & Prime Numbers" under Lead College Scheme on Tuesday, 25/01/2019 at 10:00 am. All the students are requested to attend the lecture.

• Venue: Seminar Hall.

SHIRALA Dist. Sangli



#### P. P. Swami Vivekanand Sevashram Sanstha Shirala's VISHWASRAO NAIK ARTS, COMMERCE & BABA NAIK SCIENCE MAHAVIDYALAYA. SHIRALA



Affiliated To Shivaji University, Kolhapur

NAAC REACCREDITATED 'B' Grade Prin. Dr. Ujwala Patil

One day Workshop on,

#### "Lorentz Transformation & Prime Numbers"

**Under LEAD COLLEGE SCHEME** 

Organised b