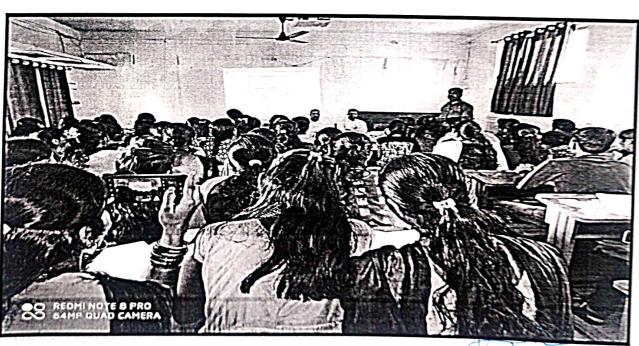

### **NOTICE**

All the students of B.Sc-I & II are informed that, the Department of PHYSICS organizes one day workshop on "Importance of Mathematics in Physics" under Lead College Scheme on Tuesday, 25/04/2023 at 10:00 am. All the students are requested to attend the lecture.

• Venue: Science Seminar Hall.

#### "Importance of Mathematics in Physics"

#### **DEPARTMENT OF PHYSICS**

Date: 25/04/2023 Venue: Science Hall, V.N. & B.N.M., Shirala