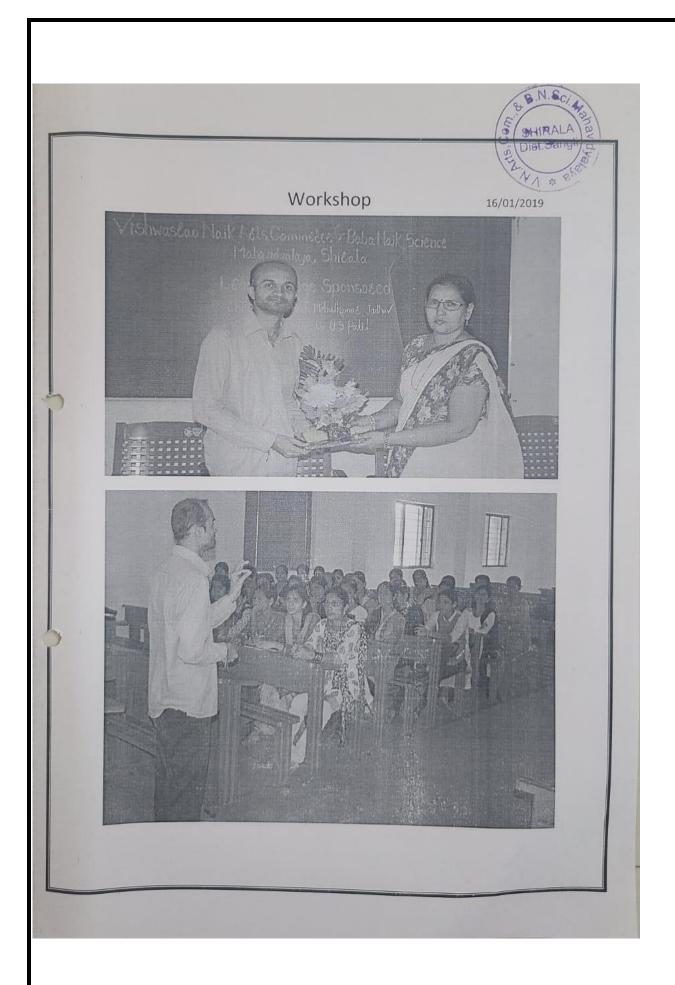

### **NOTICE**

All the students of B.Sc-I & II are informed that, the Department of PHYSICS organizes one day workshop on "Importance of Mathematics in Physics" under Lead College Scheme on Tuesday, 25/04/2023 at 10:00 am. All the students are requested to attend the lecture.

One day Workshop on,

#### "Importance of Mathematics in Physics"

#### **Under LEAD COLLEGE SCHEME**

Organised by

#### **DEPARTMENT OF PHYSICS**

#### PROGRAMME SCHEDULE

Intorductory speech: Dr. (Mrs.) T. P. Yadav

Introduction of Resource Person: Mr. Rathod J. M.

Chief Guest: Hon. Adv. Bhagatsing Naik (Nana),

President, P. P. S. V. S. Sanstha, Shirala

Resource Person: Dr. Mrs. U. R. Biraje

(Asst, Prof. VN & BN Mahavidyalaya, Shirala)

President of the Function: Hon. Dr. R. B. Bansode

(**Principal:** VN & BN Mahavidyalaya, Shirala)

**Gracious Presence:** Hon. Shri. Vishwapratapsing B. Naik (Dada),

> (Secretary, P. P. S. V. S. Sanstha, Shirala) Hon. Mr. Prithvising B. Naik (Baba),

(Vice-President, P. P. S. V. S. Sanstha, Shirala)

Mr. Rajsing U. Patil (Vice Principal) Mr. B. R. Dashwant (Vice Principal)

**Dr. Dilawar Y. Jamadar** ( NAAC Coordinator ) Dr. Tanaji R. Hawaldar ( IQAC Coordinator )

Time: 10:00 am Onwards

Dr. Gangadhar R. Bhutkar (Lead College Coordinator)

Vote of Thanks: Mr. P. M. Swami

Anchoring: Dr. (Mrs.) S. Y. Salunkhe

Date: 25/04/2023 Venue: Science Hall, V.N. & B.N.M., Shirala