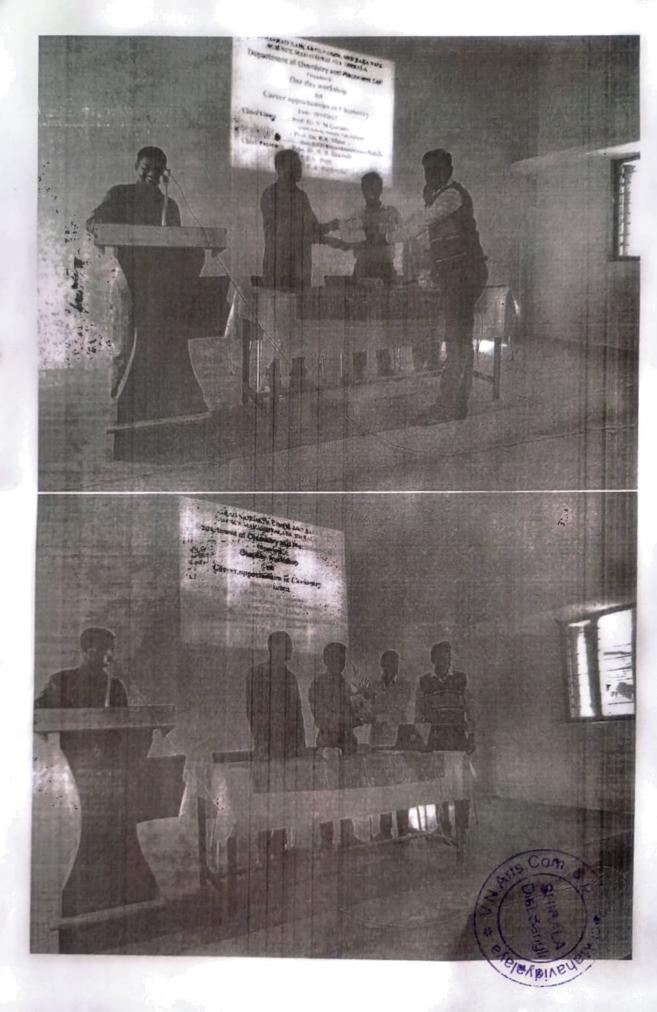

### **Guest Lecture Report**

The department of Physics & Lead College Scheme organized a one day Workshop on the topic "Importance of Mathematics in Physics" in the College on Thursday 25/04/2023. In this programme Dr. Mrs. U. R. Biraje was present as a resource person. Hon. Resource person guided to the students of Physics on the topic "Importance of Mathematics in Physics".

The other faculty members were present for the programme. This guest lecture became very useful to the students.