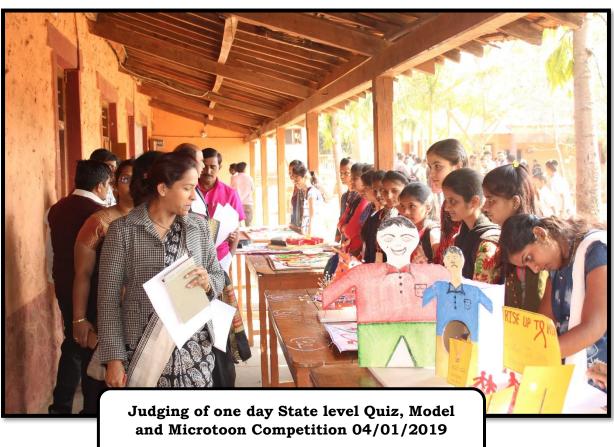

ालय यांच्या संयुक्त
विद्यमाने राज्यस्तरीय स्पर्धेचे आयंजन
केले होते. स्वामी विवेकानंद संयाक्षम
शिक्षण संस्थेचे अध्यक्ष अंड.
भगतिसंग नाईक यांच्याहस्ते याचे
अग्रतिसंग नाईक यांच्याहस्ते याचे
उद्घाटन क्ररण्यात आले.
हां. उज्यला पाटील होत्या.

बा. अंड. नाईक म्हणाल, विद्यार्थ्याच्या सर्वांगीण विकासासाठी असे कार्यक्रम चेतले पाहिजेत. त्यांच्या प्रगतीसाठी शिक्षकांनी परिश्रम ध्याये.

कुंभार, शशांक हडींकर, रूपा हडींकर, कुंभार, शशांक हडींकर, रूपा हडींकर, प्रा. प्रज्ञा काकडे, डॉ. आर. एस. जावय, डॉ. के. आर. पवार, प्रा. एस. जावय, डॉ. के. आर. पवार, प्रा. एस. एस. स्वामी यांनी काम पाहिले. यांवेळी उपप्राचार्य बी. आर. दसवंत, प्रमोदजी काकडे, डॉ. जी. आर. युक्तर, प्रमोदजी काकडे, डॉ. जी. आर. युक्तर, प्रा. एस. एन. दशमुख, प्रा. डी. पी. हिवराळे उपस्थित होते.

Page No. 9 Jan 07, 2019 Powered by: erelego.com





























04/01/2019







# REORD OF ACADEMIC YEAR 2018-19





Es Es

Dr. Ujwala Patil M.Sc. Ph.D, SET

23/01/2019

## **NOTICE**

All the students of B.Sc-I & II are informed that, the Department of Physics & Mathematics organizes one day workshop on "Lorentz Transformation & Prime Numbers" under Lead College Scheme on Tuesday, 25/01/2019 at 10:00 am. All the students are requested to attend the lecture.

• Venue: Seminar Hall.

SHIRALA Dist. Sangli



#### P. P. Swami Vivekanand Sevashram Sanstha Shirala's VISHWASRAO NAIK ARTS, COMMERCE & BABA NAIK SCIENCE MAHAVIDYALAYA. SHIRALA



Affiliated To Shivaji University, Kolhapur

NAAC REACCREDITATED 'B' Grade Prin. Dr. Ujwala Patil

One day Workshop on,

#### "Lorentz Transformation & Prime Numbers"

**Under LEAD COLLEGE SCHEME**