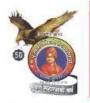

## कार्यकमाचा अहवाल

विश्वासराव नाईक कला, वाणिज्य आणि बाबा नाईक विज्ञानमहाविद्यालयातील वाणिज्य विभाग आणि अर्थशास्त्र विभागामार्फत अग्रणी महाविद्यालयाच्या वतीने 'शेअर्स मार्केट मधील गुंतवण्क व रोजगाराच्या संधी' या विषयावर एक दिवसीय कार्यशाळेचे आयोजन करण्यात आले होते. या कार्यशाळेत मार्गदर्शन करण्यासाठीप्राः नितीन यादव आणि प्राः संजय जगताप यांना निमंत्रित केले होते. सद्दरकार्यशाळेचे अध्यक्ष म्हणून महाविद्यालयाचे प्राचार्य डॉ. आर बी बनसोडे उपस्थित होते. कार्यक्रमाचे प्रास्ताविक व स्वागत डॉ. जी आर भूक्तर यांनी केले तर स्त्रसंचालन श्रीमती व्हीः व्हीः, पाटील यांनी केले. कार्यक्रमाचे आभार प्राःएसःडी शिंदे यांनी मानले सदरील कार्यशाळा १८. ११.२०२२ रोजी संपन्न झाली.

अग्रणी महाविद्यालय समन्वयक

Principal.

Vishwasrao V. R. Arts, Com. & Baba Naik Science Mahavidyalaya Shirala, Dist. Sangli.