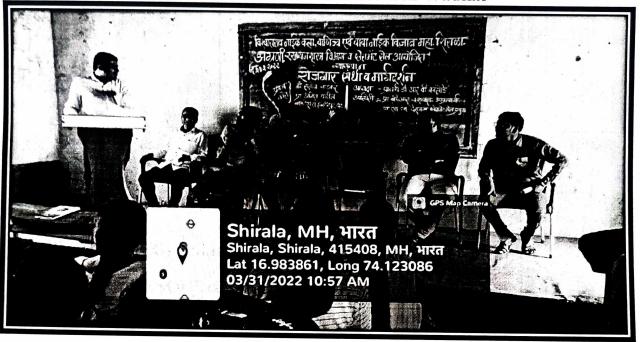

### **NOTICE**

All the students of B.Sc-I & II are informed that, the Department of PHYSICS organizes one day workshop on "Importance of Mathematics in Physics" under Lead College Scheme on Tuesday, 25/04/2023 at 10:00 am. All the students are requested to attend the lecture.

• Venue: Science Seminar Hall.

Date: 25/04/2023 Venue: Science Hall, V.N. & B.N.M., Shirala