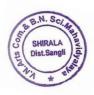

मराठी विभाग, रोजगार केंद्र यांचे संयुक्त विद्यमार्थ अग्रणी महाविद्यालय अंतर्गत एक दिवशीय कार्यशाळा

विषय: मराठी भाषा व पदवी नंतर रोजगाराच्या संघी

प्रमुख वक्ते— डॉ. मांतेश हिरेमठ (दे.भ.आ.ब.नाईक महाविद्यालय, चिखली.)

अध्यक्ष–प्राचार्य, डॉ. राजेंद्र बनसोड

`— प्रमुख उपस्थिती —

प्रा. उपप्राचार्य, बी. आर. दशवंत

प्रा. राजसिंह पाटील, ग्रंथपाल

#### कार्यक्रम पत्रिका

प्रास्ताविक व स्वागत – डॉ. गंगाधर भुक्तर पाहुण्यांची ओळख – डॉ. प्रकाश हुलेनवर प्रमुख पाहुणे – विषय विवेचन अध्यक्ष – अध्यक्षीय मनोगत

आभार — प्रा. शितल धुमाळ सूत्र संचलन — प्रा. रावसाहेब कांबळे

R. 05/12/2022

वेळ : 10.15 सकाळी

स्थळ—हॉलनं.1