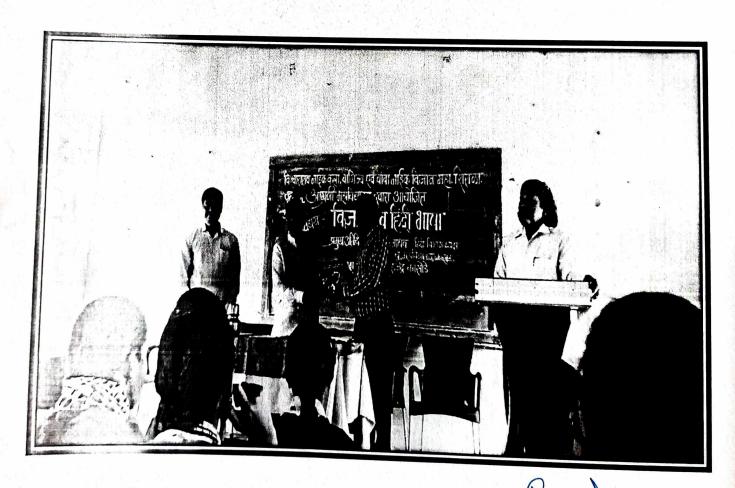

मराठी विभाग, रोजगार केंद्र यांचे संयुक्त विद्यमार्थ अग्रणी महाविद्यालय अंतर्गत एक दिवशीय कार्यशाळा

विषय: मराठी भाषा व पदवी नंतर रोजगाराच्या संघी

प्रमुख वक्ते— डॉ. मांतेश हिरेमठ (दे.भ.आ.ब.नाईक महाविद्यालय, चिखली.)

अध्यक्ष–प्राचार्य, डॉ. राजेंद्र बनसोड

`— प्रमुख उपस्थिती —

प्रा. उपप्राचार्य, बी. आर. दशवंत

प्रा. राजसिंह पाटील, ग्रंथपाल

#### कार्यक्रम पत्रिका

प्रास्ताविक व स्वागत – डॉ. गंगाधर भुक्तर पाहुण्यांची ओळख – डॉ. प्रकाश हुलेनवर प्रमुख पाहुणे – विषय विवेचन अध्यक्ष – अध्यक्षीय मनोगत

आभार — प्रा. शितल धुमाळ सूत्र संचलन — प्रा. रावसाहेब कांबळे

R. 05/12/2022

वेळ : 10.15 सकाळी

स्थळ—हॉलनं.1