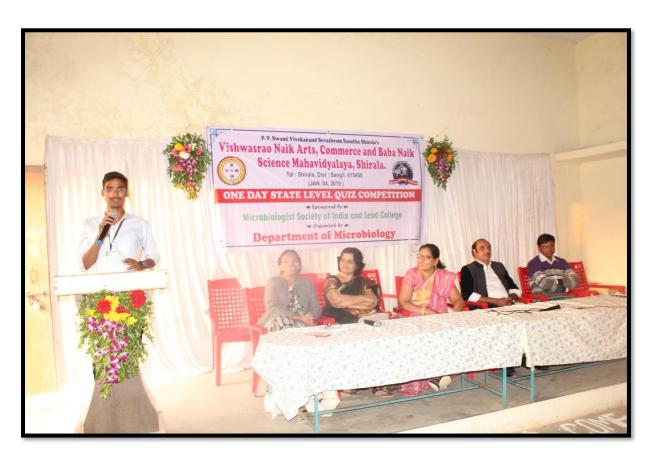

## कार्यकमाचा अहवाल

विश्वासराव नाईक कला, वाणिज्य आणि बाबा नाईक विज्ञानमहाविद्यालयातील वाणिज्य विभाग आणि अर्थशास्त्र विभागामार्फत अग्रणी महाविद्यालयाच्या वतीने 'शेअर्स मार्केट मधील गुंतवण्क व रोजगाराच्या संधी' या विषयावर एक दिवसीय कार्यशाळेचे आयोजन करण्यात आले होते. या कार्यशाळेत मार्गदर्शन करण्यासाठीप्राः नितीन यादव आणि प्राः संजय जगताप यांना निमंत्रित केले होते. सद्दरकार्यशाळेचे अध्यक्ष म्हणून महाविद्यालयाचे प्राचार्य डॉ. आर बी बनसोडे उपस्थित होते. कार्यक्रमाचे प्रास्ताविक व स्वागत डॉ. जी आर भूक्तर यांनी केले तर स्त्रसंचालन श्रीमती व्हीः व्हीः, पाटील यांनी केले. कार्यक्रमाचे आभार प्राःएसःडी शिंदे यांनी मानले सदरील कार्यशाळा १८. ११.२०२२ रोजी संपन्न झाली.

अग्रणी महाविद्यालय समन्वयक

Principal.

Vishwasrao V. R. Arts, Com. & Baba Naik Science Mahavidyalaya Shirala, Dist. Sangli.