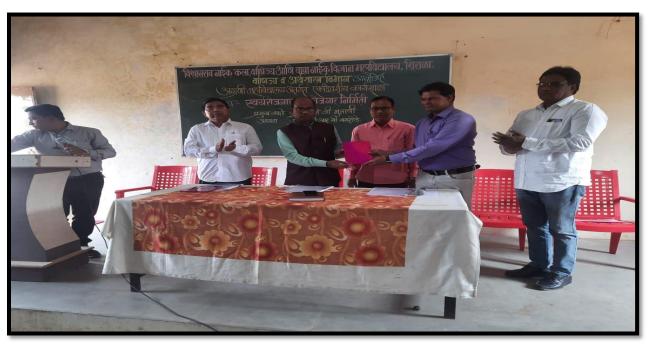

#### NOTICE

All the Faculty Members are hereby informed that Department of English in association with IQAC has planned to organize a One Day Workshop on 'NAAC Awareness and SSR Preparation' on Wednesday 24 May 2023 at 9.00. In this workshop Dr. Pramod A. Ganganmale, IQAC Cordinator K.B.P College Islampur will guide as a resource person. Attendance is mandatory to all the staff members. The Criteria Coordinators along with their team are expected to present their discussion report and plan of action to fulfill the criteria.

Dr. T. R. Havaldar IQAC Coordinator Dr. D. Y. Jamadar Head, Dept. of English

Dr. R. B. Bansode

Pringipal

Principal,

Vishwasrao Naik Arts, Com. & Baba Naik Science Mahavidyalaya Shirala, Dist. Sangli.

Dear Sir,

We would like to thank you on behalf of Department of English and IQAC Vishwasrao Naik Arts, Commerce and Baba Naik Science College Shiralafor your gracious presence as a Resource Person and delivering an insightful session in aWorkshop :'NAAC **Awareness** and SSR Preparation' datedWednesday,24May 2023.