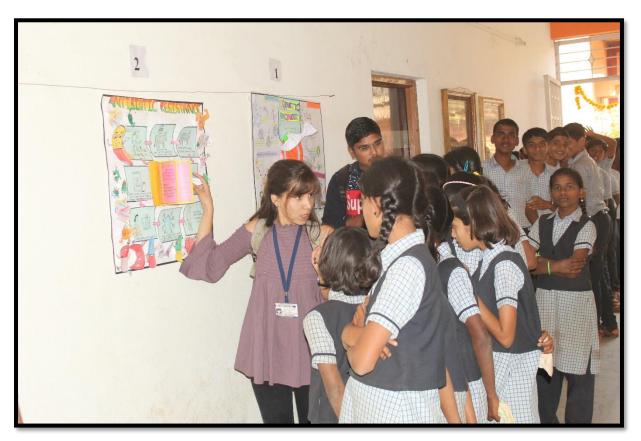

युक्त
विद्यमाने राज्यस्तरीय स्पर्धेचे आयंजन
केले होते. स्वामी विवेकानंद संयाक्षम
शिक्षण संस्थेचे अध्यक्ष अंड.
भगतिसंग नाईक यांच्याहस्ते याचे
अग्रतिसंग नाईक यांच्याहस्ते याचे
उद्घाटन क्ररण्यात आले.
हां. उज्यला पाटील होत्या.

बा. अंड. नाईक म्हणाल, विद्यार्थ्याच्या सर्वांगीण विकासासाठी असे कार्यक्रम चेतले पाहिजेत. त्यांच्या प्रगतीसाठी शिक्षकांनी परिश्रम ध्याये.

कुंभार, शशांक हडींकर, रूपा हडींकर, कुंभार, शशांक हडींकर, रूपा हडींकर, प्रा. प्रज्ञा काकडे, डॉ. आर. एस. जावय, डॉ. के. आर. पवार, प्रा. एस. जावय, डॉ. के. आर. पवार, प्रा. एस. एस. स्वामी यांनी काम पाहिले. यांवेळी उपप्राचार्य बी. आर. दसवंत, प्रमोदजी काकडे, डॉ. जी. आर. युक्तर, प्रमोदजी काकडे, डॉ. जी. आर. युक्तर, प्रा. एस. एन. दशमुख, प्रा. डी. पी. हिवराळे उपस्थित होते.

Page No. 9 Jan 07, 2019 Powered by: erelego.com





























04/01/2019







# REORD OF ACADEMIC YEAR 2018-19





Es Es

Dr. Ujwala Patil M.Sc. Ph.D, SET

23/01/2019

## **NOTICE**

All the students of B.Sc-I & II are informed that, the Department of Physics & Mathematics organizes one day workshop on "Lorentz Transformation & Prime Numbers" under Lead College Scheme on Tuesday, 25/01/2019 at 10:00 am. All the students are requested to attend the lecture.

• Venue: Seminar Hall.

SHIRALA Dist. Sangli



#### P. P. Swami Vivekanand Sevashram Sanstha Shirala's VISHWASRAO NAIK ARTS, COMMERCE & BABA NAIK SCIENCE MAHAVIDYALAYA. SHIRALA



Affiliated To Shivaji University, Kolhapur

NAAC REACCREDITATED 'B' Grade Prin. Dr. Ujwala Patil

One day Workshop on,

#### "Lorentz Transformation & Prime Numbers"

**Under LEAD COLLEGE SCHEME** 

Organised by