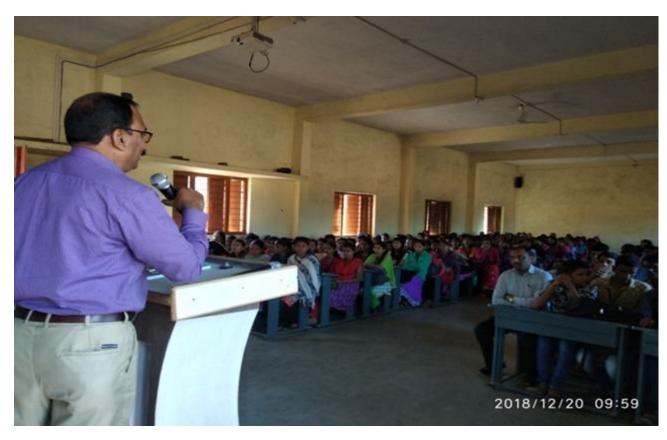

#### NOTICE

All the Faculty Members are hereby informed that Department of English in association with IQAC has planned to organize a One Day Workshop on 'NAAC Awareness and SSR Preparation' on Wednesday 24 May 2023 at 9.00. In this workshop Dr. Pramod A. Ganganmale, IQAC Cordinator K.B.P College Islampur will guide as a resource person. Attendance is mandatory to all the staff members. The Criteria Coordinators along with their team are expected to present their discussion report and plan of action to fulfill the criteria.

Dr. T. R. Havaldar IQAC Coordinator Dr. D. Y. Jamadar Head, Dept. of English

Dr. R. B. Bansode

Pringipal

Principal,

Vishwasrao Naik Arts, Com. & Baba Naik Science Mahavidyalaya Shirala, Dist. Sangli.