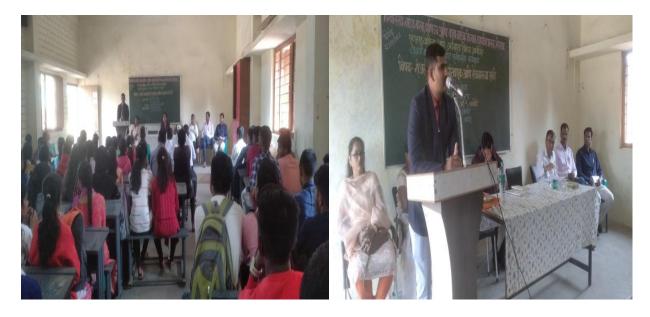

#### NOTICE

All the Faculty Members are hereby informed that Department of English in association with IQAC has planned to organize a One Day Workshop on 'NAAC Awareness and SSR Preparation' on Wednesday 24 May 2023 at 9.00. In this workshop Dr. Pramod A. Ganganmale, IQAC Cordinator K.B.P College Islampur will guide as a resource person. Attendance is mandatory to all the staff members. The Criteria Coordinators along with their team are expected to present their discussion report and plan of action to fulfill the criteria.

Dr. T. R. Havaldar IQAC Coordinator Dr. D. Y. Jamadar Head, Dept. of English

Dr. R. B. Bansode

Pringipal

Principal,

Vishwasrao Naik Arts, Com. & Baba Naik Science Mahavidyalaya Shirala, Dist. Sangli.