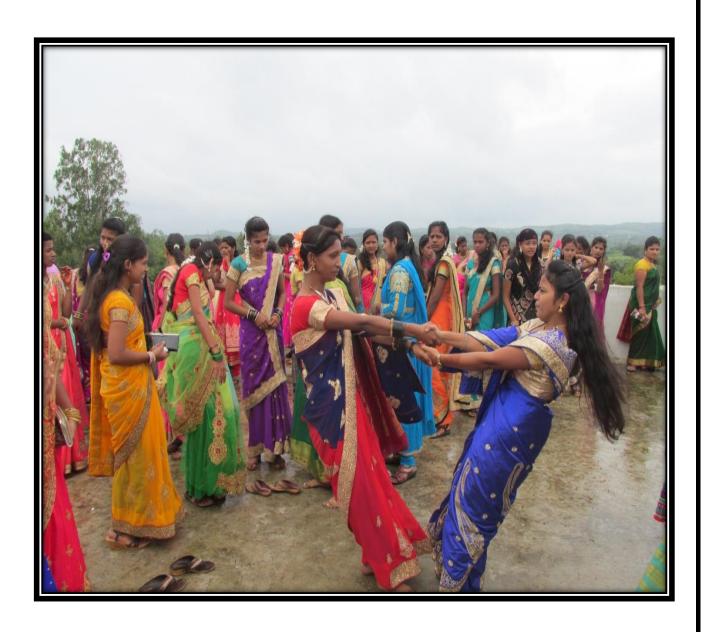

## **Notice**

All college Girl students are informed that "Zima-Fugadi programme" jointly organized by Mahila Manch committee in our college.

However, all the girl students should wear Sahavari sarees or Nauvari sarees on that day and attend this programme.

# Mahila Manch committee **Organize**

"Zima Fugadi Programme"

Date: 06/09/2019 Time: 08.00am **Venue: College Ground** 