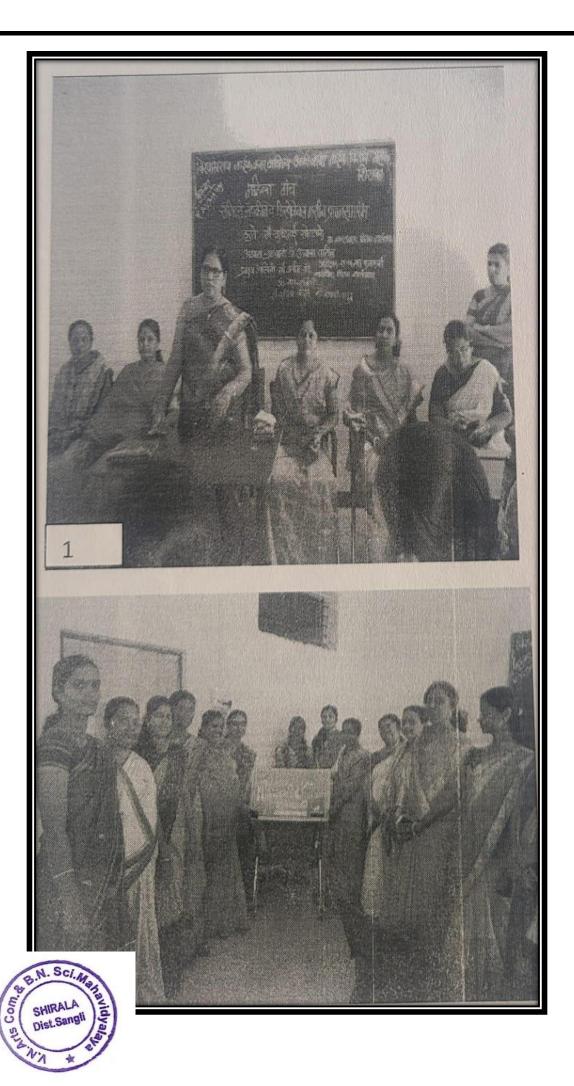

# Mahila Manch committee **Organize**

"Zima Fugadi Programme"

Date: 06/09/2019 Time: 08.00am **Venue: College Ground** 

## **Programme Schedule**

Welcome : All Dignitaries

Preface : Mrs. Hasina Barskar

Chief Guest : Hon. Mrs. Namarata V. Naik (Director P.P.S.V.S.S., Shirala)

\* President : Dr. R. B. Bansode (Principal)

**\*** Chief Presence : Mr. B. R. Dashwant (Vice-Principal)