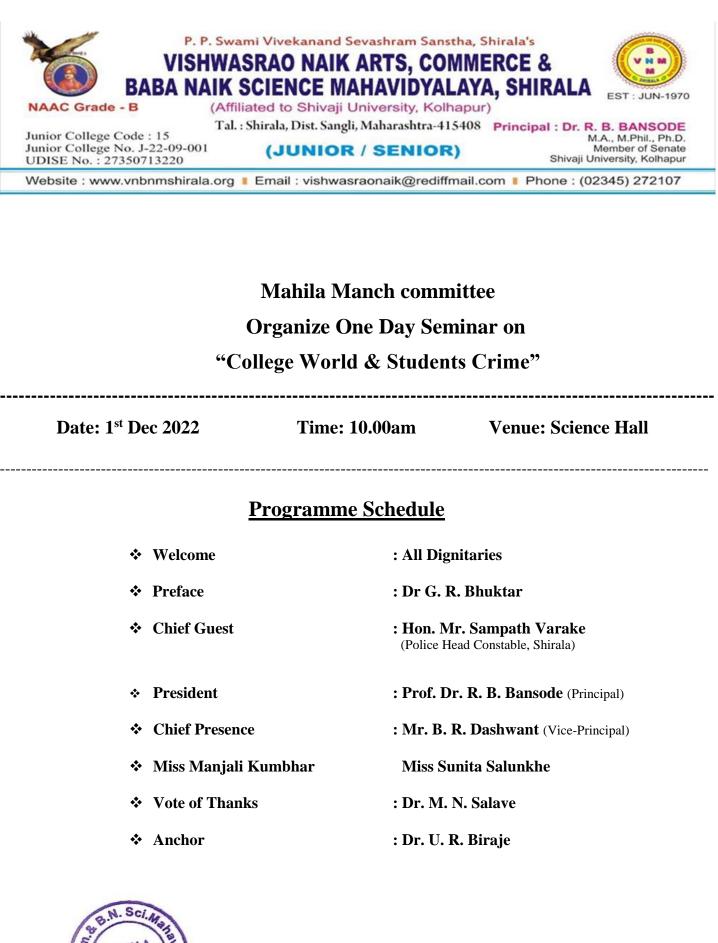

#### Mahila Manch committee

#### Organize

#### "Zima Fugadi Programme"

Date: 02/09/20202

Time: 08.00am

**Venue: College Ground** 

\_\_\_\_\_

#### **Programme Schedule**

- ✤ Welcome
- Preface
- Chief Guest
- President
- **\*** Chief Presence
- **\*** Vote of Thanks
- \* Anchor

: All Dignitaries : Dr. M. R. Gejage

\_\_\_\_\_

- : Hon. Mrs. Namarata V. Naik
- (Director P.P.S.V.S.S., Shirala)
- : Dr. R. B. Bansode (Principal)
- : Mr. B. R. Dashwant (Vice-Principal)
- : Dr. S. S. Dhumal
  - : Dr. U. R. Biraje