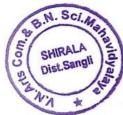

#### Mahila Manch committee

#### Organize

#### "Zima Fugadi Programme"

Date: 02/09/20202

Time: 08.00am

**Venue: College Ground** 

\_\_\_\_\_

#### **Programme Schedule**

- ✤ Welcome
- Preface
- Chief Guest
- President
- **\*** Chief Presence
- **\*** Vote of Thanks
- \* Anchor

: All Dignitaries : Dr. M. R. Gejage

\_\_\_\_\_

- : Hon. Mrs. Namarata V. Naik
- (Director P.P.S.V.S.S., Shirala)
- : Dr. R. B. Bansode (Principal)
- : Mr. B. R. Dashwant (Vice-Principal)
- : Dr. S. S. Dhumal
  - : Dr. U. R. Biraje