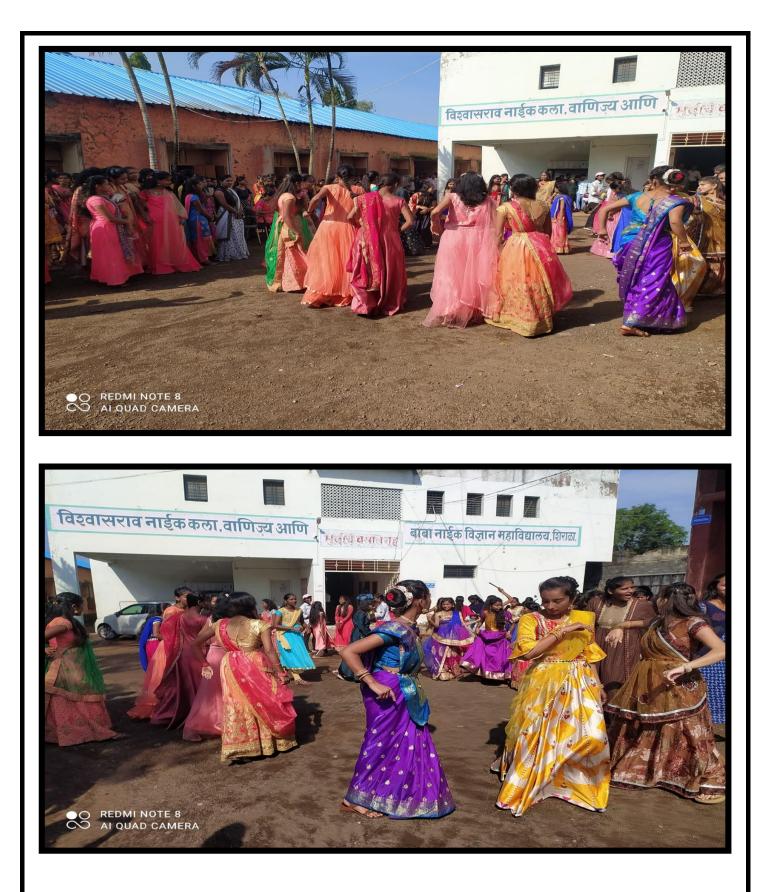

- : Dr. M. R. Gejage
- : Hon. Mrs. Namarata V. Naik (Director P.P.S.V.S.S., Shirala)
- : Dr. R. B. Bansode (Principal)
- : Mr. B. R. Dashwant (Vice-Principal)
- : Dr. K. R. Pawar
- : Dr. U. R. Biraje

Photo: Dandiya Program organized by Mahila Manch Committee dated 4<sup>th</sup> October 2022.