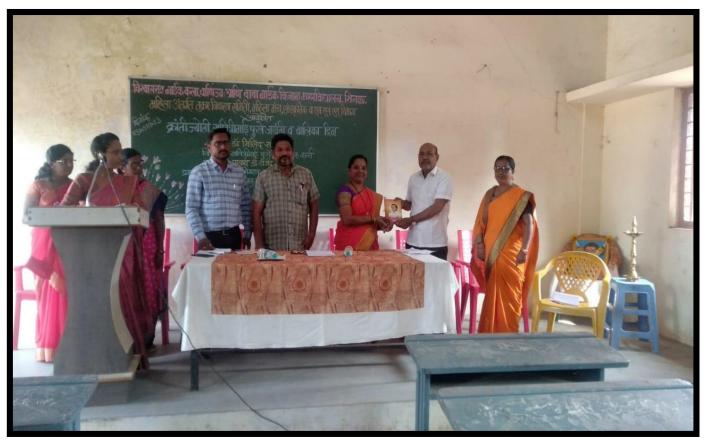

# **Report for "Zima Fugadi Programme"**

September 3, 2022:

Zima Fugadi programme was organized by Mahila Manch committee on 2<sup>nd</sup> September 2022 in Viashwasrao Naik Arts, Commerce & Baba Naik Science Mahavidhalay, Shirala. Trustee of the organization Mrs Namrata Vishwapratapsing Naik was present as the chief guest at the inauguration of this programme. He provided valuable guidance to the students of the college. Zima Fugadi was organized in our college every year.

Principal of the college Prof Dr R. B. Bansode, Vice Principal Mr. B. R. Dashwant, Co-ordinator of Mahila Manch committee coordinator Dr Manisha Gejage. Other faculty members were also present. A large number of college students were present for this event.