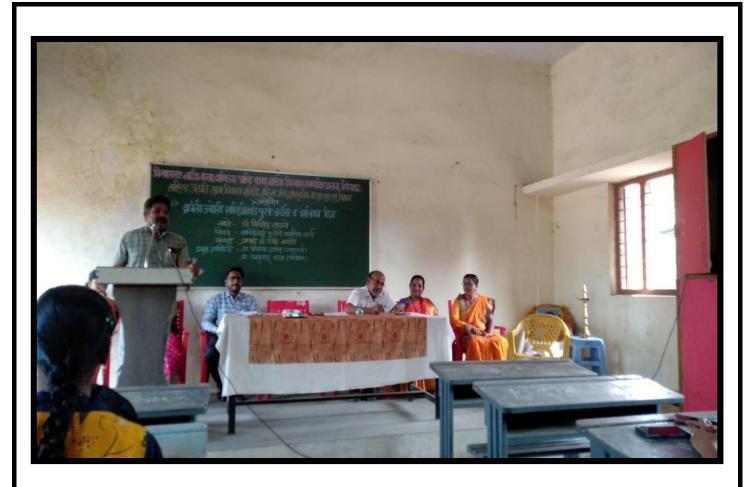

# **Report for "Zima Fugadi Programme"**

September 3, 2022:

Zima Fugadi programme was organized by Mahila Manch committee on 2<sup>nd</sup> September 2022 in Viashwasrao Naik Arts, Commerce & Baba Naik Science Mahavidhalay, Shirala. Trustee of the organization Mrs Namrata Vishwapratapsing Naik was present as the chief guest at the inauguration of this programme. He provided valuable guidance to the students of the college. Zima Fugadi was organized in our college every year.

Principal of the college Prof Dr R. B. Bansode, Vice Principal Mr. B. R. Dashwant, Co-ordinator of Mahila Manch committee coordinator Dr Manisha Gejage. Other faculty members were also present. A large number of college students were present for this event.