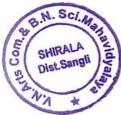

# **Report for "Zima Fugadi Programme"**

September 3, 2022:

Zima Fugadi programme was organized by Mahila Manch committee on 2<sup>nd</sup> September 2022 in Viashwasrao Naik Arts, Commerce & Baba Naik Science Mahavidhalay, Shirala. Trustee of the organization Mrs Namrata Vishwapratapsing Naik was present as the chief guest at the inauguration of this programme. He provided valuable guidance to the students of the college. Zima Fugadi was organized in our college every year.

Principal of the college Prof Dr R. B. Bansode, Vice Principal Mr. B. R. Dashwant, Co-ordinator of Mahila Manch committee coordinator Dr Manisha Gejage. Other faculty members were also present. A large number of college students were present for this event.