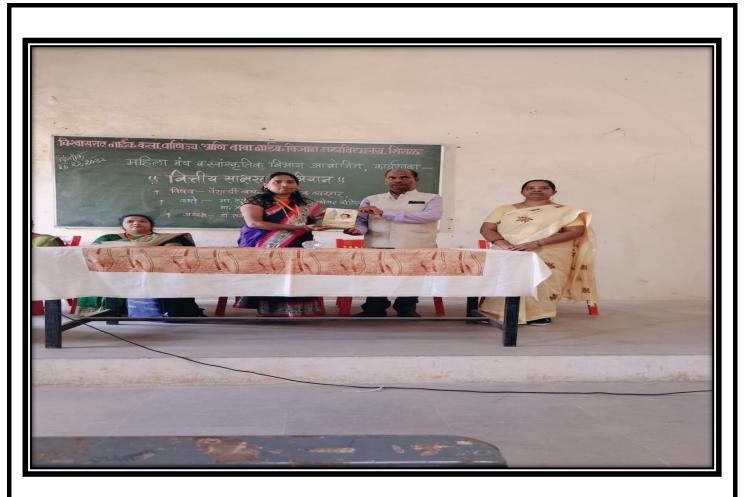

# **Report for "Zima Fugadi Programme"**

September 3, 2022:

Zima Fugadi programme was organized by Mahila Manch committee on 2<sup>nd</sup> September 2022 in Viashwasrao Naik Arts, Commerce & Baba Naik Science Mahavidhalay, Shirala. Trustee of the organization Mrs Namrata Vishwapratapsing Naik was present as the chief guest at the inauguration of this programme. He provided valuable guidance to the students of the college. Zima Fugadi was organized in our college every year.

Principal of the college Prof Dr R. B. Bansode, Vice Principal Mr. B. R. Dashwant, Co-ordinator of Mahila Manch committee coordinator Dr Manisha Gejage. Other faculty members were also present. A large number of college students were present for this event.