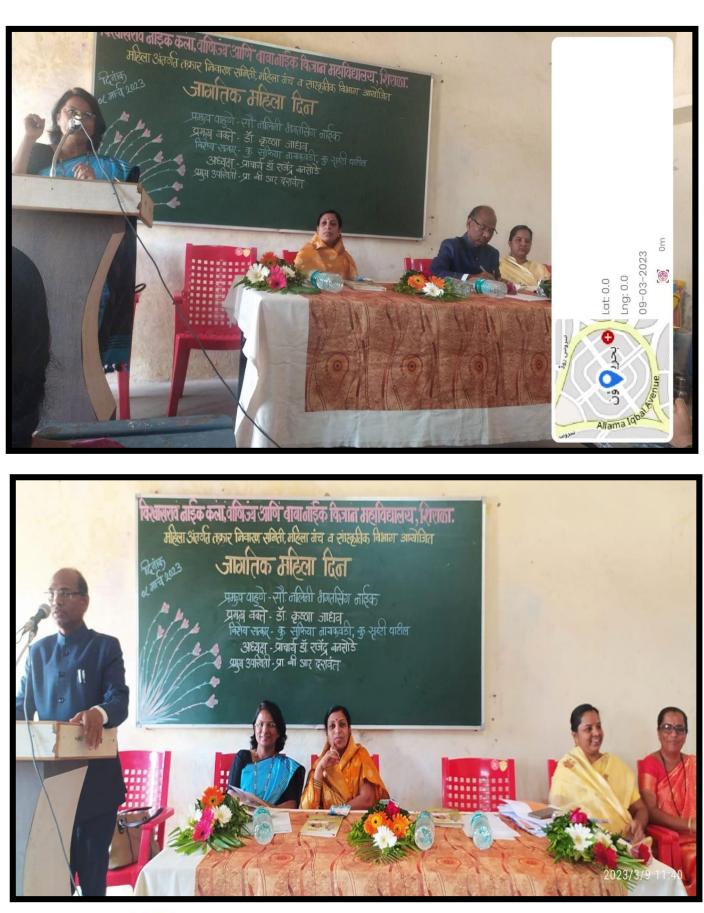

#### Mahila Manch committee

#### Organize

#### "Zima Fugadi Programme"

Date: 02/09/20202

Time: 08.00am

**Venue: College Ground** 

\_\_\_\_\_

#### **Programme Schedule**

- ✤ Welcome
- Preface
- Chief Guest
- President
- **\*** Chief Presence
- **\*** Vote of Thanks
- \* Anchor

: All Dignitaries : Dr. M. R. Gejage

\_\_\_\_\_

- : Hon. Mrs. Namarata V. Naik
- (Director P.P.S.V.S.S., Shirala)
- : Dr. R. B. Bansode (Principal)
- : Mr. B. R. Dashwant (Vice-Principal)
- : Dr. S. S. Dhumal
  - : Dr. U. R. Biraje