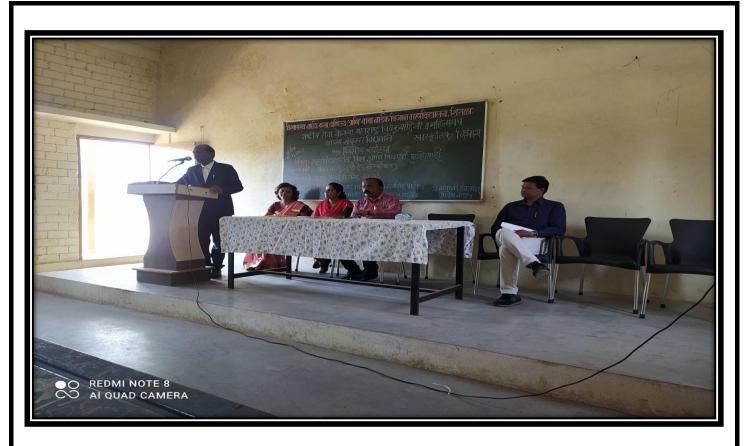

#### **Programme Schedule**

- ✤ Welcome
- Preface
- Chief Guest
- President
- **\*** Chief Presence
- **\*** Vote of Thanks
- \* Anchor

: All Dignitaries : Dr. M. R. Gejage

\_\_\_\_\_

- : Hon. Mrs. Namarata V. Naik
- (Director P.P.S.V.S.S., Shirala)
- : Dr. R. B. Bansode (Principal)
- : Mr. B. R. Dashwant (Vice-Principal)
- : Dr. S. S. Dhumal
  - : Dr. U. R. Biraje

# **Report for "Zima Fugadi Programme"**

September 3, 2022:

Zima Fugadi programme was organized by Mahila Manch committee on 2<sup>nd</sup> September 2022 in Viashwasrao Naik Arts, Commerce & Baba Naik Science Mahavidhalay, Shirala. Trustee of the organization Mrs Namrata Vishwapratapsing Naik was present as the chief guest at the inauguration of this programme. He provided valuable guidance to the students of the college. Zima Fugadi was organized in our college every year.

Principal of the college Prof Dr R. B. Bansode, Vice Principal Mr. B. R. Dashwant, Co-ordinator of Mahila Manch committee coordinator Dr Manisha Gejage. Other faculty members were also present. A large number of college students were present for this event.