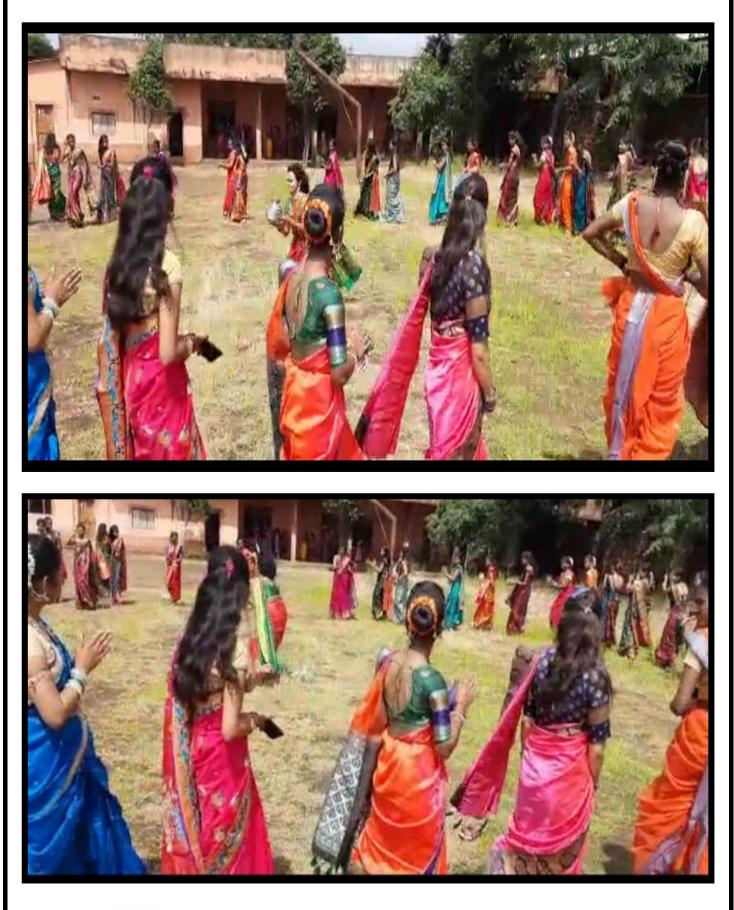

# **Report for "Zima Fugadi Programme"**

September 3, 2022:

Zima Fugadi programme was organized by Mahila Manch committee on 2<sup>nd</sup> September 2022 in Viashwasrao Naik Arts, Commerce & Baba Naik Science Mahavidhalay, Shirala. Trustee of the organization Mrs Namrata Vishwapratapsing Naik was present as the chief guest at the inauguration of this programme. He provided valuable guidance to the students of the college. Zima Fugadi was organized in our college every year.

Principal of the college Prof Dr R. B. Bansode, Vice Principal Mr. B. R. Dashwant, Co-ordinator of Mahila Manch committee coordinator Dr Manisha Gejage. Other faculty members were also present. A large number of college students were present for this event.