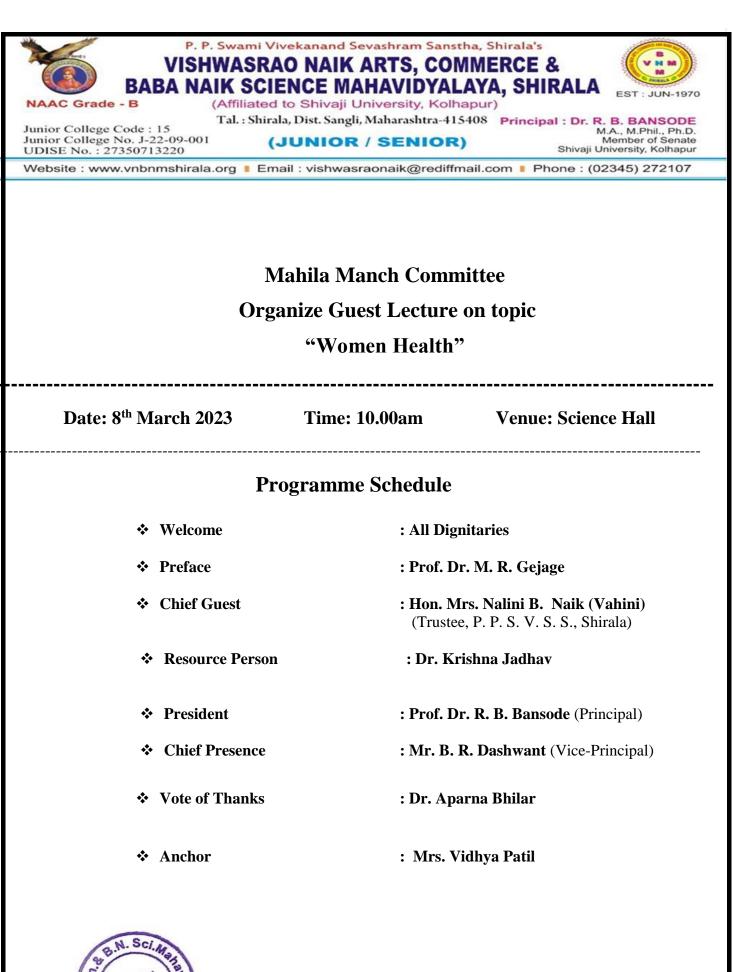

#### Mahila Manch committee

#### Organize

#### "Zima Fugadi Programme"

Date: 02/09/20202

Time: 08.00am

**Venue: College Ground** 

\_\_\_\_\_

#### **Programme Schedule**

- ✤ Welcome
- Preface
- Chief Guest
- President
- **\*** Chief Presence
- **\*** Vote of Thanks
- \* Anchor

: All Dignitaries : Dr. M. R. Gejage

\_\_\_\_\_

- : Hon. Mrs. Namarata V. Naik
- (Director P.P.S.V.S.S., Shirala)
- : Dr. R. B. Bansode (Principal)
- : Mr. B. R. Dashwant (Vice-Principal)
- : Dr. S. S. Dhumal
  - : Dr. U. R. Biraje