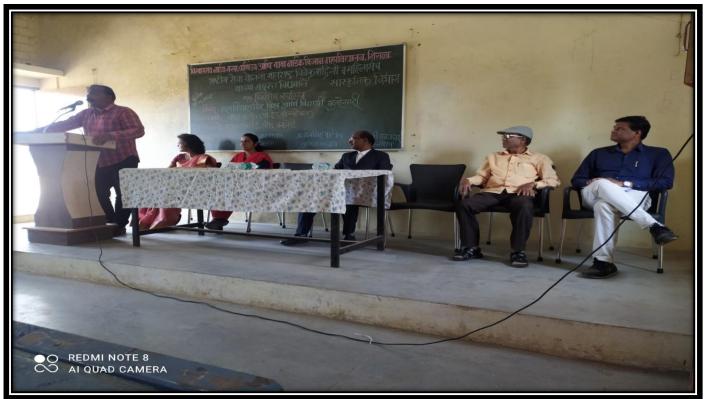

#### **Programme Schedule**

- ✤ Welcome
- Preface
- Chief Guest
- President
- **\*** Chief Presence
- **\*** Vote of Thanks
- \* Anchor

: All Dignitaries : Dr. M. R. Gejage

\_\_\_\_\_

- : Hon. Mrs. Namarata V. Naik
- (Director P.P.S.V.S.S., Shirala)
- : Dr. R. B. Bansode (Principal)
- : Mr. B. R. Dashwant (Vice-Principal)
- : Dr. S. S. Dhumal
  - : Dr. U. R. Biraje

# **Report for "Zima Fugadi Programme"**

September 3, 2022:

Zima Fugadi programme was organized by Mahila Manch committee on 2<sup>nd</sup> September 2022 in Viashwasrao Naik Arts, Commerce & Baba Naik Science Mahavidhalay, Shirala. Trustee of the organization Mrs Namrata Vishwapratapsing Naik was present as the chief guest at the inauguration of this programme. He provided valuable guidance to the students of the college. Zima Fugadi was organized in our college every year.

Principal of the college Prof Dr R. B. Bansode, Vice Principal Mr. B. R. Dashwant, Co-ordinator of Mahila Manch committee coordinator Dr Manisha Gejage. Other faculty members were also present. A large number of college students were present for this event.